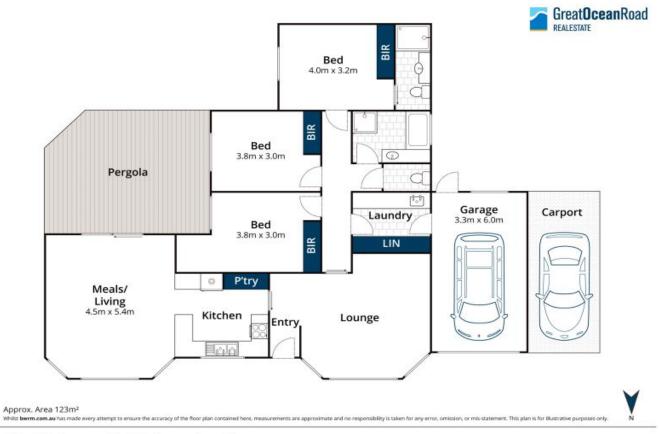

## 26 Pickworth Drive Anglesea, VIC

## A BEACH HOUSE FOR EVERYONE

Contemporary design greets the fortunate new owners of this beautifully maintained and fully renovated 3-bedroom family brick beach home. Situated on a quiet street and adorning over 560 sqm of coastal landscaped garden with a beautiful northerly outlook across the Anglesea Heathland from both living spaces. Positioned perfectly to take advantage of the sensational Great Otway National Parks walking/bike tracks, Anglesea Golf Course complete with kangaroos, yet close to the glorious scenery and surf of Anglesea's main patrolled beach, river and shopping precinct. Commanding an elevated, north facing position providing an abundance of natural light and surrounded by a lush established garden, this home offers the ideal coastal escape or wonderful permanent home.