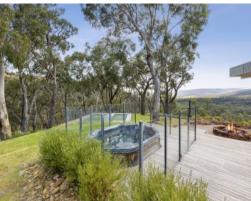

The residence is open and light filled boasting views from almost every angle. Four bedrooms, two living areas and 2.5 bathrooms plus extensive outdoor decking.

Separate from the house is an ideal teenager's retreat providing for a large bunkroom, bathroom plus another living area. It could also be utilised as a home office space.