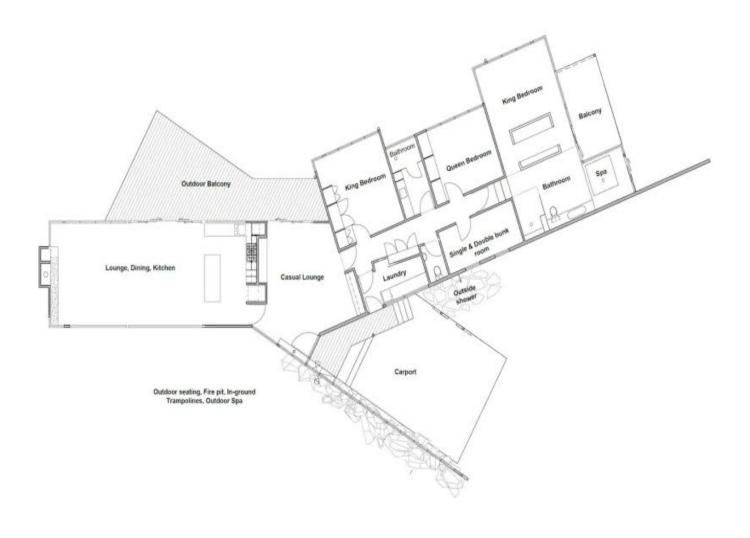

Set high on a ridge with northerly views as far as the eye can see this Tony Hobba designed residence will take your breath away. If it's privacy you crave yet still wish to be a few minutes to the surf and all facilities, then you really should inspect this property.

The residence is open and light filled boasting views from almost every angle. Four bedrooms, two living areas and 2.5 bathrooms plus extensive outdoor decking.

Separate from the house is an ideal teenager's retreat providing for a large bunkroom, bathroom plus another living area. It could also be utilised as a home office space.