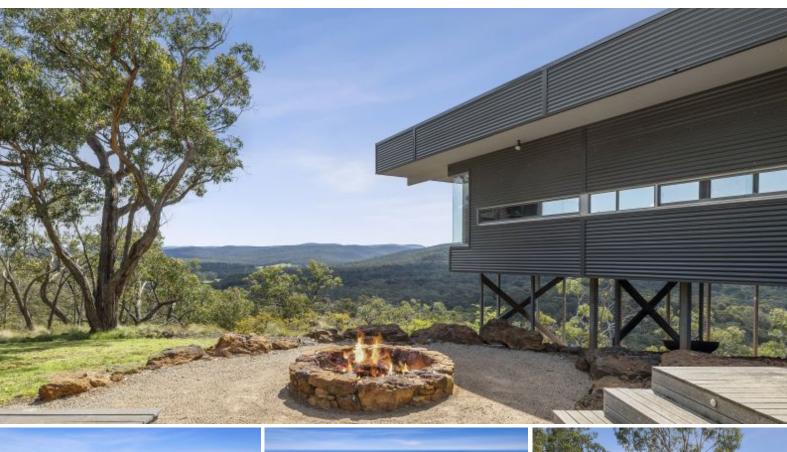

Set high on a ridge with northerly views as far as the eye can see this Tony Hobba designed residence will take your breath away. If it's privacy you crave yet still wish to be a few minutes to the surf and all facilities, then you really should inspect this property.

The residence is open and light filled boasting views from almost every angle. Four bedrooms, two living areas and 2.5 bathrooms plus extensive outdoor decking.

Separate from the house is an ideal teenager's retreat providing for a large bunkroom, bathroom plus another living area. It could also be utilised as a home office space.