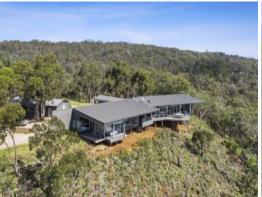

Set high on a ridge with northerly views as far as the eye can see this Tony Hobba designed residence will take your breath away. If it's privacy you crave yet still wish to be a few minutes to the surf and all facilities, then you really should inspect this property.

The residence is open and light filled boasting views from almost every angle. Four bedrooms, two living areas and 2.5 bathrooms plus extensive outdoor decking.

Separate from the house is an ideal teenager's retreat providing for a large bunkroom, bathroom plus another living area. It could also be utilised as a home office space.