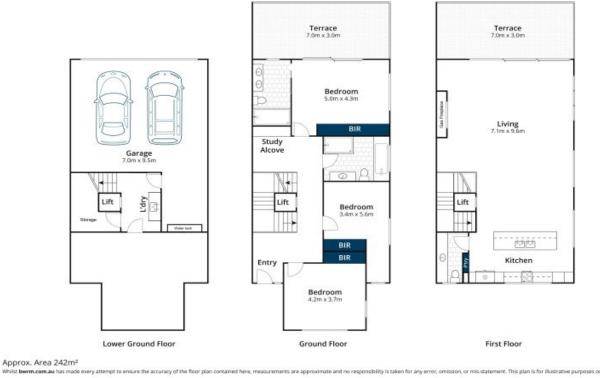

Spacious zoned family living on every level enjoying contemporary luxury at its absolute finest. An abundance of natural light and northern ambience promote first class coastal living.

A spectacular upper level open kitchen/dining/living zone that opens onto the extensive north facing balcony. Neutral colours, stone bench tops, Miele appliances, gas open fire and expanses of glass combine complete luxury on the coast.

Three large bedrooms (ensuite to master), work from home alcove, personal lift to all levels from the double lockup garage and in excess of 40 sqm outdoor entertaining/ocean viewin

**Price:** \$2,150,000