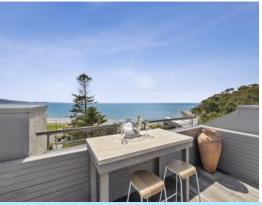

Sitting proudly atop the "Casino" block, lift access from carpark level to your front door the apartment is set over 2 generous levels. Lower level incorporates an open plan kitchen, living, dining area opening to front deck capturing a spectacular view down Lorne's main street and onto the rolling waves hitting the front beach. This level also boasts main bathroom/laundry and second bedroom. The upper level is all about relaxation and coastal living with master bedroom, ensuite with corner spa all opening to enormous and extended timber deck space with outdoor kitchen large enough to entertain the family and friends while enjoying truly one of the best views you will find in town and home to "Lorne's Best Bar"