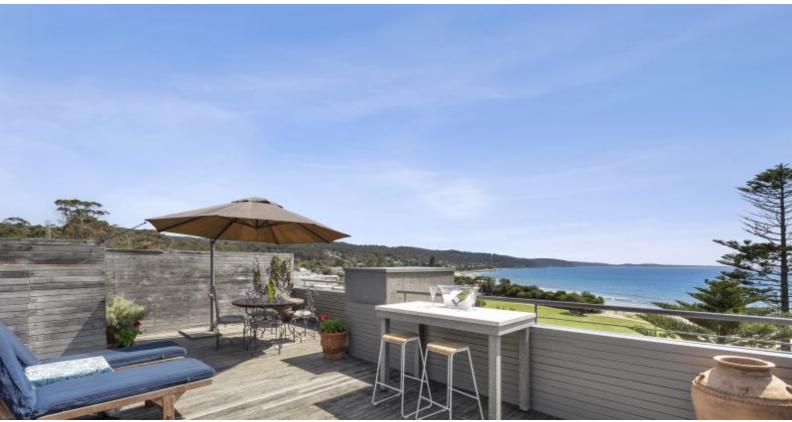

Sitting proudly atop the "Casino" block, lift access from carpark level to your front door the apartment is set over 2 generous levels. Lower level incorporates an open plan kitchen, living, dining area opening to front deck capturing a spectacular view down Lorne's main street and onto the rolling waves hitting the front beach. This level also boasts main bathroom/laundry and second bedroom. The upper level is all about relaxation and coastal living with master bedroom, ensuite with corner spa all opening to enormous and extended timber deck space with outdoor kitchen large enough to entertain the family and friends while enjoying truly one of the best views you will find in town and home to "Lorne's Best Bar"