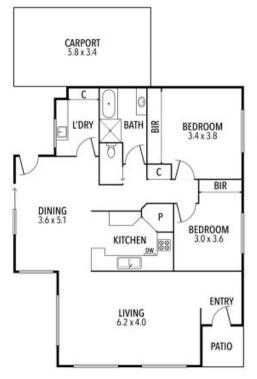

## 1/35 Murray Street, Apollo Bay

THE ABOVE PLAN IS AN ARTIST'S IMPRESSION ONLY, IT INCLUDES ELEMENTS THAT ARE FOR DISPLAY PURPOSES ONLY AND MAY NOT BE TO SCALE. LANDSCAPING SHOWN IS INDICATIVE ONLY. DIMENSIONS ARE APPROXIMATE.