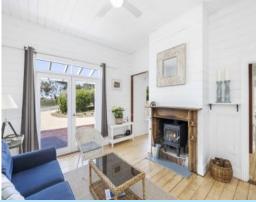

A welcoming porch entry (with sea views) leads through French doors to the open living room kept warm by a Nectre combustion wood fire and cooled by split A/C. The kitchen has excellent cupboards & drawers, wooden bench tops & modern appliances which connect perfectly to the second living/dining room which captures sunlight and has a door that leads out to the rear timber deck. One of the great features of this home is the huge wrap around verandah decked in spotted gum boards. This undercover space captures the sunshine & warmth of