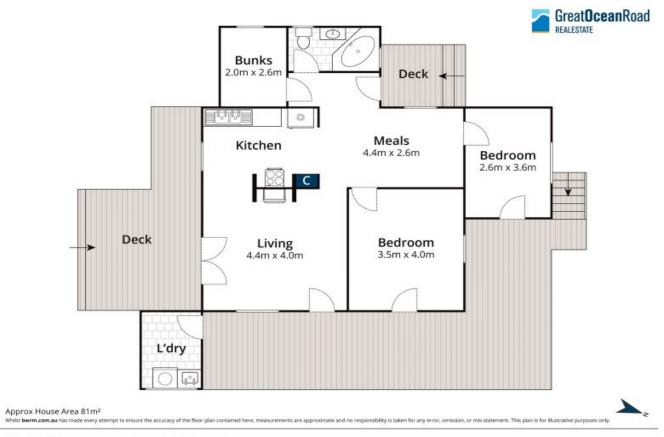

## A CLASSIC COTTAGE JUST 350M FROM THE SURF CLUB!

A fabulous position for anyone looking for easy beach and SLSC access whilst close to all the great amenities that Anglesea has to offer. This single level weatherboard home has been meticulously renovated throughout, so if you are looking for a property that you could move straight in to, then look no further than this one. Blonde timber hardwood floors and timber panelled walls complement the stunning white and warm colour scheme and the stylish fittings imbibe a truly coastal feel of relaxation.

A welcoming porch entry (with sea views) leads through French doors to the open living room kept warm by a Nectre combustion wood fire and cooled by split A/C. The kitchen has excellent cupboards & drawers, wooden bench tops & modern appliances which connect perfectly to the second living/dining room which captures sunlight and has a door that leads out to the rear timber deck. One of the great features of this home is the huge wrap around verandah decked in spotted gum boards. This undercover space captures the sunshine & warmth of