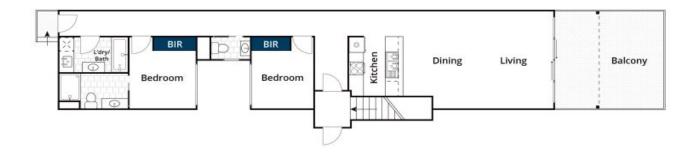

4/118 Mountjoy Parade Lorne, VIC

2

2

## LORNE'S MILLION DOLLAR BEACHFRONT!

Spacious 2 bedroom ocean facing apartment in what is fast becoming one of the most sought after locations on the Victorian coastline. The top level apartment of the boutique Waterfront development boasts a view over the Lorne foreshore, main beach, Louttit Bay and the coastline to the Aireys Inlet Lighthouse as good as any on the ?strip?.

With two generous sized bedrooms (master with ensuite), open kitchen/living/dining zone opening onto the 25 sqm balcony the unique apartment has it all, including secure internal access directly to Mountjoy Parade and all Lorne has to offer.

## 4/118 Mountjoy Parade, Lorne