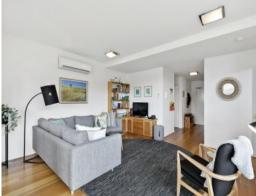

Modern and light filled, open plan kitchen with stone benchtops and quality European appliances, spacious living and dining area opening to outdoor deck space taking in breath-taking views over Louttit Bay, Lorne Pier and across to the Aireys Lighthouse. 2 spacious bedrooms, master bedroom, with BIR and ensuite.