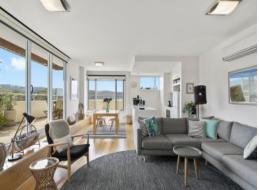

Modern and light filled, open plan kitchen with stone benchtops and quality European appliances, spacious living and dining area opening to outdoor deck space taking in breath-taking views over Louttit Bay, Lorne Pier and across to the Aireys Lighthouse. 2 spacious bedrooms, master bedroom, with BIR and ensuite.