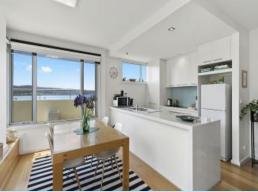

Modern and light filled, open plan kitchen with stone benchtops and quality European appliances, spacious living and dining area opening to outdoor deck space taking in breath-taking views over Louttit Bay, Lorne Pier and across to the Aireys Lighthouse. 2 spacious bedrooms, master bedroom, with BIR and ensuite.