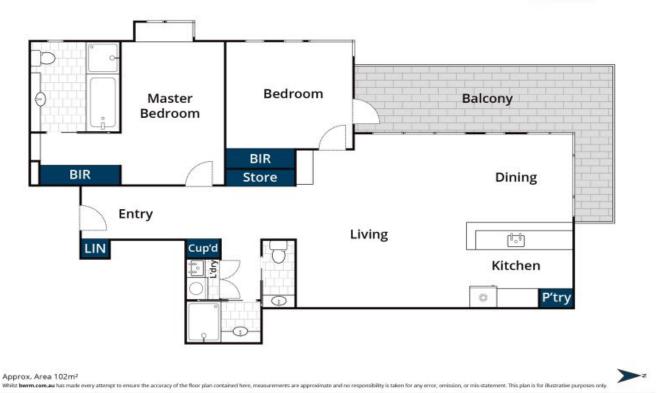

## POSITION PERFECT, COASTAL LIVING!

If low maintenance living, a fabulous north facing ocean view, all day sun and all Lorne has to offer is within walking distance are on your property list then look no further! Located within the tightly held boutique 'Point Grey' complex this modern 2 bedroom, 2 bathroom self-contained apartment ticks all the boxes.

Modern and light filled, open plan kitchen with stone benchtops and quality European appliances, spacious living and dining area opening to outdoor deck space taking in breath-taking views over Louttit Bay, Lorne Pier and across to the Aireys Lighthouse. 2 spacious bedrooms, master bedroom, with BIR and ensuite.

The complex boasts secure entrances, gated underground carpark, lock up storage area and outdoor shower. Take advantage of the property's a strong rental history.

Price:

\$750,000

**Karen Stribling** 

**Tyrone Provan** 