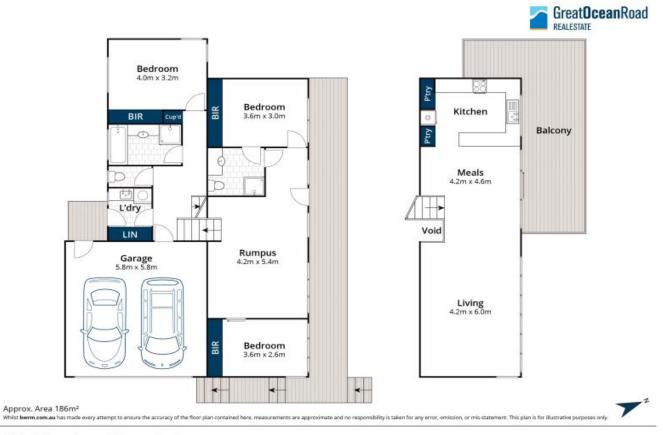

## SIMPLY EASY LIVING IN BLUE CHIP LOCALE!

If you are looking for a spacious, neat, low maintenance property in one of Lorne's most sought after streets, the search is over!

Located on the high side of Charles Street and on the corner of Wallace Street on a 488 sqm allotment. The "tri level" design provides ample space and separation for the family. Comprising three bedrooms, two bathrooms and dual living areas and a spacious, North facing open plan kitchen/ dining lounge area, opening to covered outdoor deck space, perfect for all year round use.

Fantastic ocean and coastal views can be achieved from upstairs and down. Being sold mostly furnished, offers convenience to the new owners to move straight in.

A double lock up garage completes the package for this ideal coastal property.