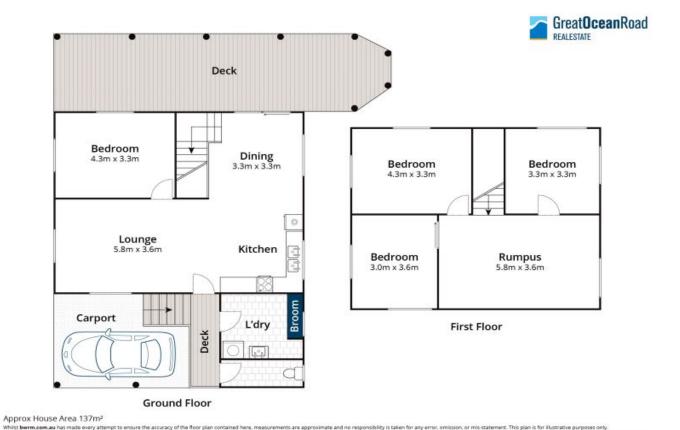

## **GREAT OTWAY ESCAPE**

A magnificent 60 acre property set amongst one of the most beautiful bush settings to be found.

The cedar residence with four bedrooms and two living spaces is positioned perfectly on the property to achieve picturesque valley views and has the rustic charm of a relaxing country home. The undercover north facing balcony has a stunning outlook.