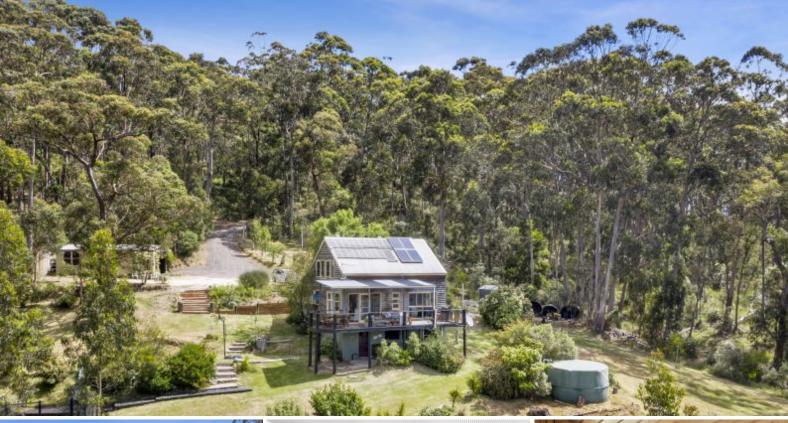

## **GREAT OTWAY ESCAPE**

A magnificent 60 acre property set amongst one of the most beautiful bush settings to be found.

The cedar residence with four bedrooms and two living spaces is positioned perfectly on the property to achieve picturesque valley views and has the rustic charm of a relaxing country home. The undercover north facing balcony has a stunning outlook.

Located just 25 minutes drive from Lorne and less than 10 minutes from Deans Marsh, it's very private yet accessible. Beautiful walks through the native bushland takes you to waterfalls and natural creeks.

The property is completely off grid with a large solar power and battery system water tanks with a capacity of over 15,000 gallons, under house storage, watering system (from dam), separate shed/sleepout provides a place for the teens etc.