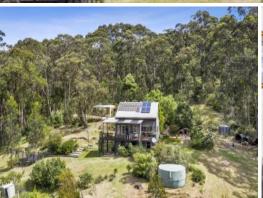

## **GREAT OTWAY ESCAPE**

A magnificent 60 acre property set amongst one of the most beautiful bush settings to be found.

The cedar residence with four bedrooms and two living spaces is positioned perfectly on the property to achieve picturesque valley views and has the rustic charm of a relaxing country home. The undercover north facing balcony has a stunning outlook.

The property is completely off grid with a large solar power and battery system water tanks with a capacity of over 15,000 gallons, under house storage, watering system (from dam), separate shed/sleepout provides a place for the teens etc.