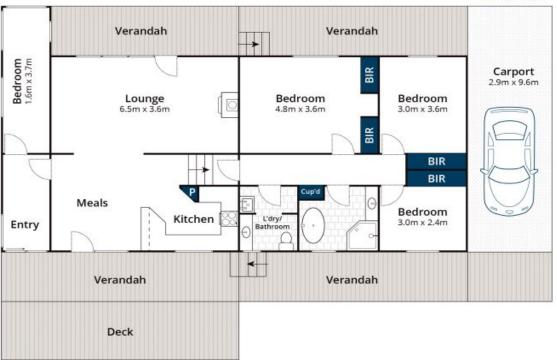

This single level, low maintenance double brick house sits on an impressive double block of around 1285 sqm in a no through road, metres from the school, tennis courts, shops and a short walk to the beach. With orientation to the north this well presented house comprises three bedrooms, living/kitchen/dining area, main bathroom plus a small second living area/study. A large outdoor deck area enjoys all day sun whilst remaining sheltered from the prevailing winds .

Price:

\$1,230,000

**James Worssam** 

Ben Jackson

0418 585 815

0437 380 706

Approx House Area 122m<sup>2</sup>
White berm computes a reasonability is taken for any error, omission, or mis-statement. This plan is for illustrative outroses on