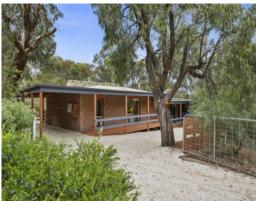

34-36 Aireys Street Aireys Inlet, VIC

This single level, low maintenance double brick house sits on an impressive double block of around 1285 sqm in a no through road, metres from the school, tennis courts, shops and a short walk to the beach. With orientation to the north this well presented house comprises three bedrooms, living/kitchen/dining area, main bathroom plus a small second living area/study. A large outdoor deck area enjoys all day sun whilst remaining sheltered from the prevailing winds .