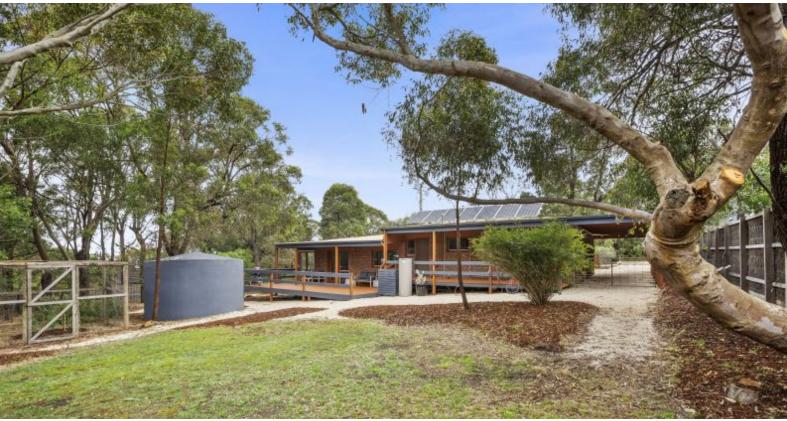

34-36 Aireys Street Aireys Inlet, VIC

This single level, low maintenance double brick house sits on an impressive double block of around 1285 sqm in a no through road, metres from the school, tennis courts, shops and a short walk to the beach. With orientation to the north this well presented house comprises three bedrooms, living/kitchen/dining area, main bathroom plus a small second living area/study. A large outdoor deck area enjoys all day sun whilst remaining sheltered from the prevailing winds .