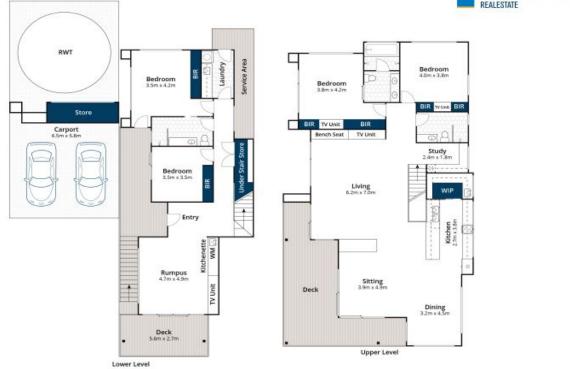

## MODERN COASTAL ARCHITECTURE

An immaculate award winning architect designed home with every design element specifically relevant to the coastal environment being achieved. Situated on an acre block which is so rare for this precinct of the Victorian coast line providing privacy and the ability to build a home of this scale Comprising 4 bedrooms, 3 bathrooms, 3 huge living rooms plus a kitchen dining area, substantial decking unrivalled storage throughout and a double carport.

This home is built to the highest specifications with stunning bathrooms, chef's standard kitchen, fixtures/fittings/appliances/technology and elite building materials providing you a luxury holiday experience.