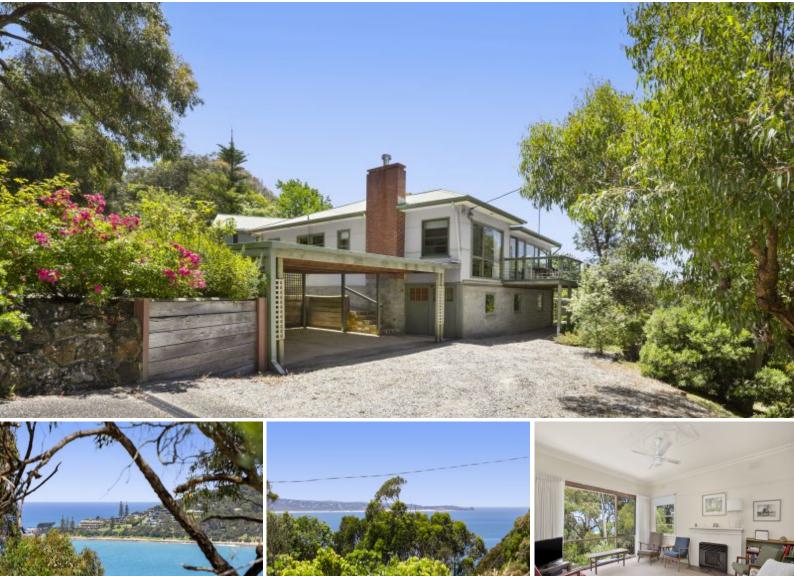

## 'BAYVIEW'

Generational 3 bedroom home with so much more. The elevated residence sits proudly on the large gently sloping corner allotment of approx. 1050 sqm enjoying a picturesque outlook beautifully framed by the established trees.

Formal spaces in the residence include kitchen, dining, lounge and ocean facing deck on two sides. The home features picture frame windows, original hard wood flooring, ornate plaster ceilings and dual bathrooms.

Two separate self-contained garden bungalows plus a further sleepout provide enormous flexibility for large families, guests or a potential income stream.

With double carport, ample off street parking and plenty of storage the large allotment provides an established low maintenance landscape for all to enjoy.