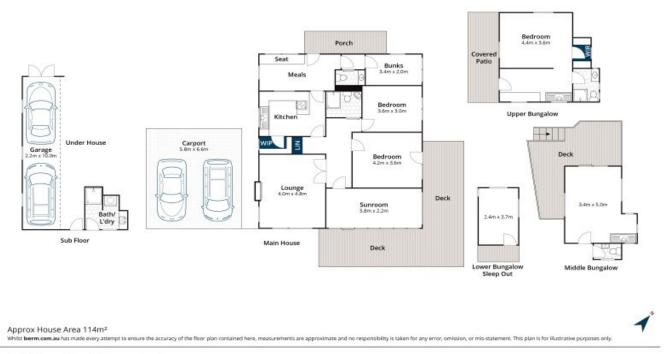

Formal spaces in the residence include kitchen, dining, lounge and ocean facing deck on two sides. The home features picture frame windows, original hard wood flooring, ornate plaster ceilings and dual bathrooms.

Two separate self-contained garden bungalows plus a further sleepout provide enormous flexibility for large families, guests or a potential income stream.

With double carport, ample off street parking and plenty of storage the large allotment provides an established low maintenance landscape for all to enjoy.