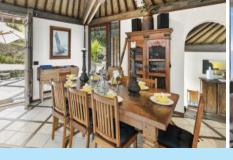

The five bedroom, three bathroom residence has been meticulously crafted using handpicked material and recycled timber. Featuring stone bench tops, floor to ceiling glass, exposed beams and ornate tiling the residence has been completed to a standard seldom seen.

A formal lounge room with feature sandstone open fire place is the perfect adult retreat while the second living space ensures dual private zones. Master suite with ensuite and north facing day bed while for guests an upper-level suite of similar proportions.