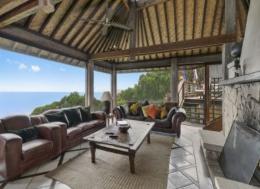

## 'OCEANSIDE SPECTACULAR'

Multiple pavilions combine beautifully to provide intimate spaces within a home of enormous proportions, with a panoramic outlook boasting outstanding uninterrupted views to Lorne, the spacious residence sits proudly with the Southern Ocean in full view.

A formal lounge room with feature sandstone open fire place is the perfect adult retreat while the second living space ensures dual private zones. Master suite with ensuite and north facing day bed while for guests an upper-level suite of similar proportions.