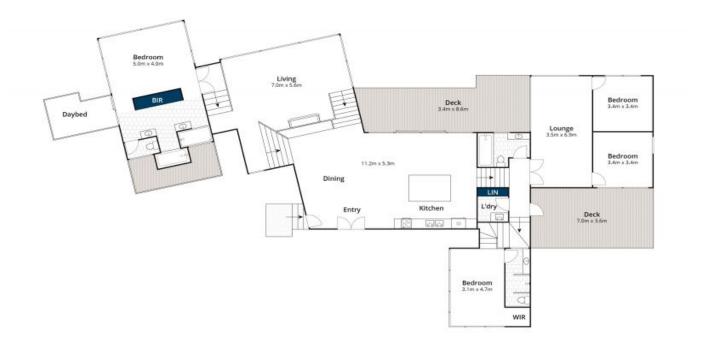

The five bedroom, three bathroom residence has been meticulously crafted using handpicked material and recycled timber. Featuring stone bench tops, floor to ceiling glass, exposed beams and ornate tiling the residence has been completed to a standard seldom seen.

A formal lounge room with feature sandstone open fire place is the perfect adult retreat while the second living space ensures dual private zones. Master suite with ensuite and north facing day bed while for guests an upper-level suite of similar proportions.