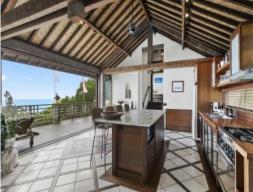

The five bedroom, three bathroom residence has been meticulously crafted using handpicked material and recycled timber. Featuring stone bench tops, floor to ceiling glass, exposed beams and ornate tiling the residence has been completed to a standard seldom seen.