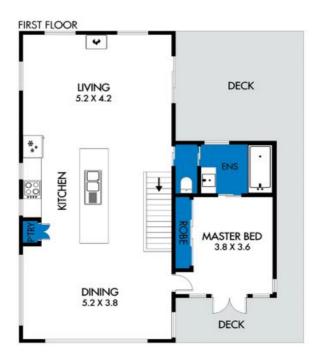

This is an open opportunity for the discerning coastal buyer where property is getting difficult to find, make this home your today, featuring;

On the upper level; a large open plan kitchen with adjacent dining space and a family living zone is complimented by a wrap around balcony allowing viewings towards the harbour and beautiful Otway Ranges. Also on the level is the master suite, with built in robe and ensuite, enjoying direct access to the balcony.