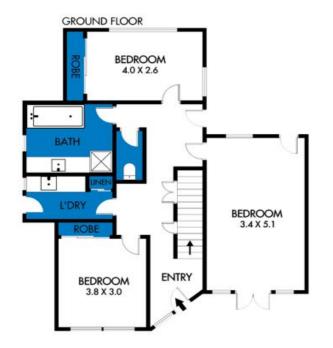

This is an open opportunity for the discerning coastal buyer where property is getting difficult to find, make this home your today, featuring;

On the upper level; a large open plan kitchen with adjacent dining space and a family living zone is complimented by a wrap around balcony allowing viewings towards the harbour and beautiful Otway Ranges. Also on the level is the master suite, with built in robe and ensuite, enjoying direct access to the balcony.