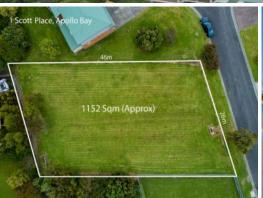

## LAND THE ULTIMATE LIFESTYLE

This exceptionally rare allotment of 1100m2 (approx.) offers an exciting opportunity to create your dream retreat, in a superb lifestyle location.

The location affords the Purchaser the chance to hear the pounding surf and wonderful views of the Otway Ranges.