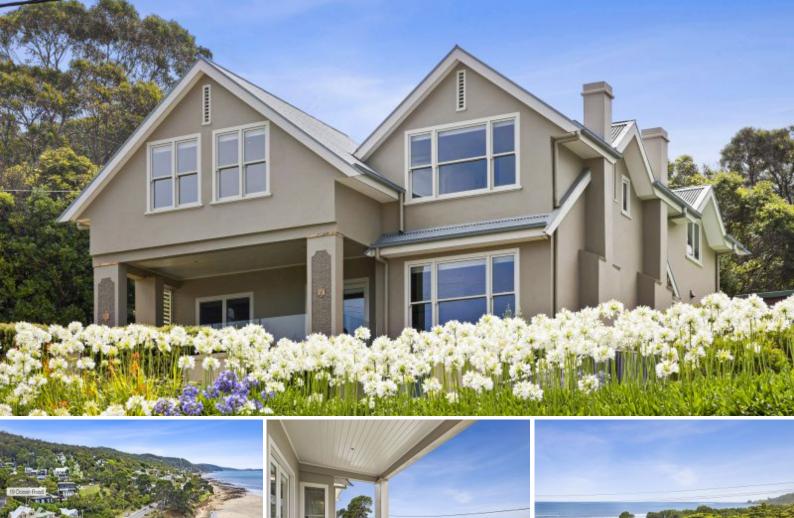

## 'MORIALTA'

An iconic beach home, not only for Lorne but the entire Great Ocean Road! This is the third opportunity in over 100 years to be the next custodian of this special unique architecturally designed property.

Positioned on a compact corner block with a lovely wide reserve in front buffering you from the ocean road traffic and providing easy same level car entry into the home. The beach and Erskine River is directly opposite and literally a 1 minute walk away. The supermarket, restaurants, pubs, theatre, shops and cafes are all a flat 2-5 minute walk from your front door. A truly enviable location.

'Picture Post Card' views of the famous Swing Bridge, Erskine River beach, crashing waves and ocean to the horizon line and secured forever. This front row location can never be built out. An everchanging enchanting classic Australian beach scene on offer from nearly every room in the home. Price: