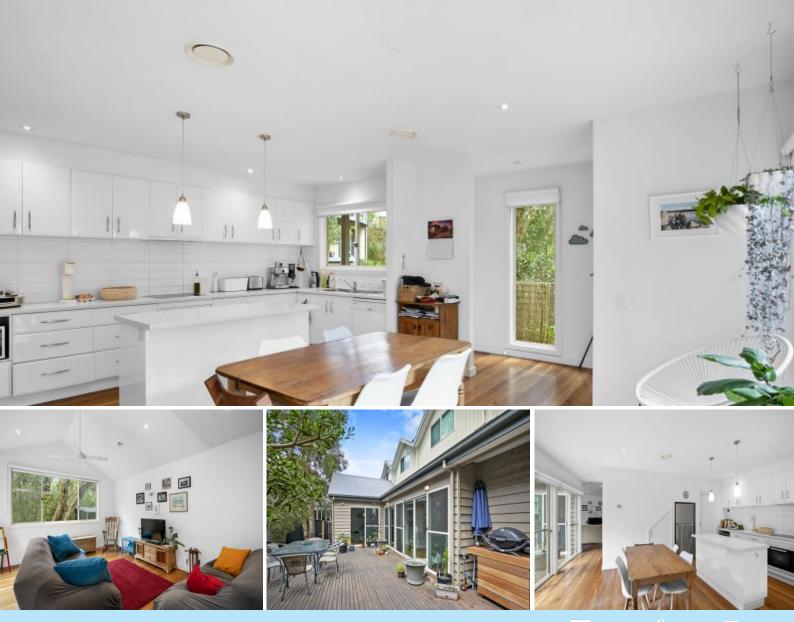

## BRIGHT, MODERN AND CLOSE TO EVERYTHING

This contemporary double storey property is an ideal family home, positioned in a quiet central court and only a short walk to shops, river and beaches.

Offering 3 spacious bedroom with BIR's, main bathroom, ensuite with spa bath plus a powder room. Large living room, kitchen/dining with walk in pantry, second living area or home office, large north facing deck, ducted heating/cooling and ceiling fans. With an outdoor shower & undercover parking this property will tick all your boxes.