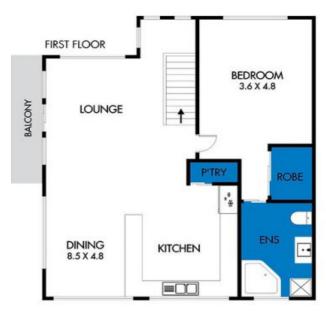

1/47 Nelson Street Apollo Bay, VIC

3

2

The home is a short walk to Apollo Bay Harbour, golf Course, cafes, restaurants, hotels and The Great Ocean Road beaches.

Price: Contact Agent

Darren Brimacombe Brian Brown
0418 317 424 0409 376 211

DISCLAIMER: PLEASE NOTE PLANS ARE INDICATIVE ONLY AND NOT DRAWN TO EXACT SCALE. ALL DIMENSIONS ARE APPROXIMATE. POTENTIAL BUYERS SHOULD VIEW THE PROPERTY IN PERSON.