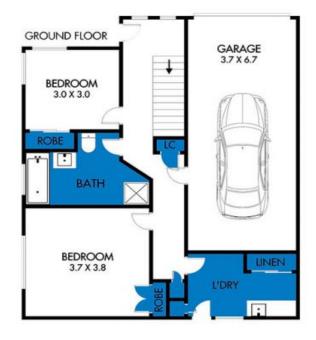

1/47 Nelson Street Apollo Bay, VIC

3

2

The home is a short walk to Apollo Bay Harbour, golf Course, cafes, restaurants, hotels and The Great Ocean Road beaches.

Price: Contact Agent

Darren Brimacombe Brian Brown
0418 317 424 0409 376 211

DISCLAIMER: PLEASE NOTE PLANS ARE INDICATIVE ONLY AND NOT DRAWN TO EXACT SCALE. ALL DIMENSIONS ARE APPROXIMATE. POTENTIAL BUYERS SHOULD VIEW THE PROPERTY IN PERSON.