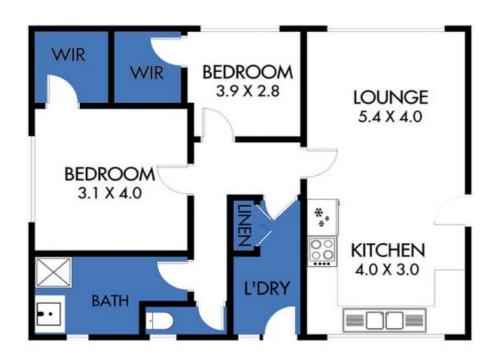

## **ENTRY POINT SPECIAL**

This entry point unit is ideally located within easy walking distance to Apollo Bay beaches, cafes & school. Town central with all the convenience offering a 2 bedroom, low maintenance apartment with both convenience and income. The property currently has a permanent tenant on a periodic lease.

Price:

\$485,000

**Darren Brimacombe** 

**Kirsten Body** 

0418 317 424

0457 899 941

DISCLAIMER: PLEASE NOTE PLANS ARE INDICATIVE ONLY AND NOT DRAWN TO EXACT SCALE. ALL DIMENSIONS ARE APPROXIMATE. POTENTIAL BUYERS SHOULD VIEW THE PROPERTY IN PERSON.