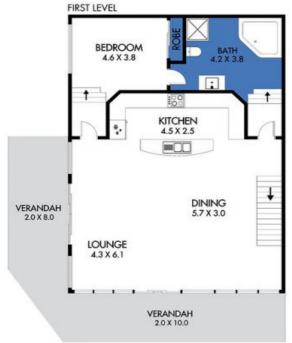

This corner apartment provides a birds eye perspective of the panoramic coastline and rolling hills. Spacious open plan living, with kitchen, dining and lounge area that opens out onto the large private balcony is perfect for relaxing and alfresco dining.

Prime real estate right in the hub of Apollo Bay, with the beach just meters away.

The Facts:

? Open plan kitchen living dining

**Price:** \$870,000

Darren Brimacombe Kirsten Body 0418 317 424 0457 899 941

DISCLAIMER: PLEASE NOTE PLANS ARE INDICATIVE ONLY AND NOT DRAWN TO EXACT SCALE. ALL DIMENSIONS ARE APPROXIMATE. POTENTIAL BUYERS SHOULD VIEW THE PROPERTY IN PERSON.