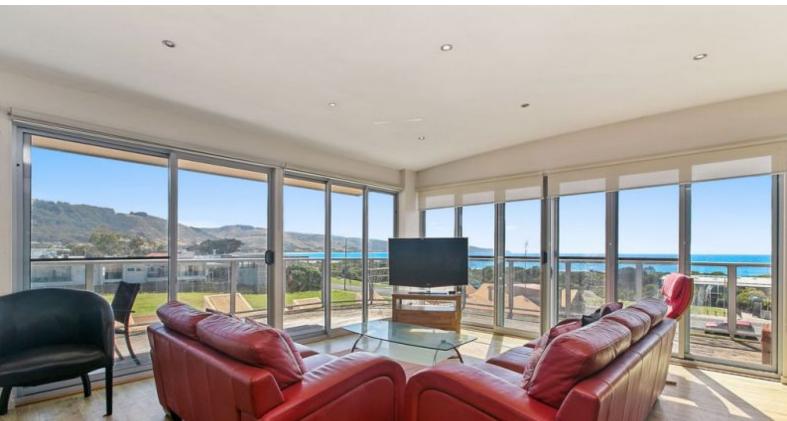

This corner apartment provides a birds eye perspective of the panoramic coastline and rolling hills. Spacious open plan living, with kitchen, dining and lounge area that opens out onto the large private balcony is perfect for relaxing and alfresco dining.

Prime real estate right in the hub of Apollo Bay, with the beach just meters away.

The Facts:

? Open plan kitchen living dining

**Price:** \$870,000

Darren Brimacombe Kirsten Body 0418 317 424 0457 899 941