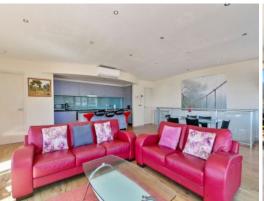

This corner apartment provides a birds eye perspective of the panoramic coastline and rolling hills. Spacious open plan living, with kitchen, dining and lounge area that opens out onto the large private balcony is perfect for relaxing and alfresco dining.