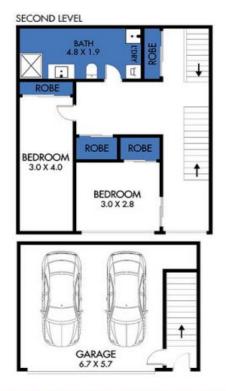

This corner apartment provides a birds eye perspective of the panoramic coastline and rolling hills. Spacious open plan living, with kitchen, dining and lounge area that opens out onto the large private balcony is perfect for relaxing and alfresco dining.

Prime real estate right in the hub of Apollo Bay, with the beach just meters away.

The Facts:

? Open plan kitchen living dining

**Price:** \$870,000

Darren Brimacombe Kirsten Body 0418 317 424 0457 899 941

DISCLAIMER: PLEASE NOTE PLANS ARE INDICATIVE ONLY AND NOT DRAWN TO EXACT SCALE. ALL DIMENSIONS ARE APPROXIMATE. POTENTIAL BUYERS SHOULD VIEW THE PROPERTY IN PERSON.