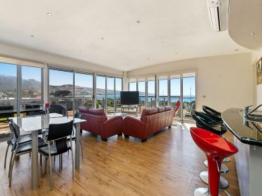

This corner apartment provides a birds eye perspective of the panoramic coastline and rolling hills. Spacious open plan living, with kitchen, dining and lounge area that opens out onto the large private balcony is perfect for relaxing and alfresco dining.