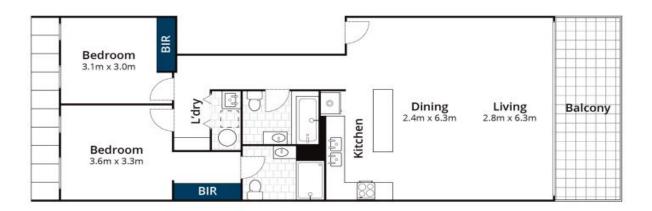

The floor plan provides a spacious relaxed open feel with the dining and living area being wide and almost square with big floor to ceiling windows maximising the view and opening to the full width balcony.