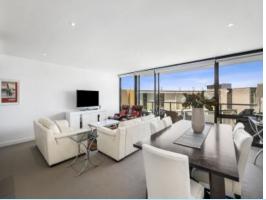

The floor plan provides a spacious relaxed open feel with the dining and living area being wide and almost square with big floor to ceiling windows maximising the view and opening to the full width balcony.

All the mod cons, including reverse cycle heating/cooling, stone bench tops and a secure undercover car space make this an excellent holiday escape or popular short stay rental.

**Price:** \$940,000

**Tyrone Provan** 