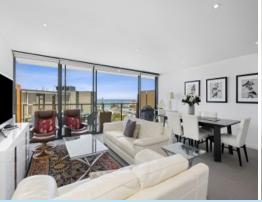

The floor plan provides a spacious relaxed open feel with the dining and living area being wide and almost square with big floor to ceiling windows maximising the view and opening to the full width balcony.

All the mod cons, including reverse cycle heating/cooling, stone bench tops and a secure undercover car space make this an excellent holiday escape or popular short stay rental.

**Price:** \$940,000

**Tyrone Provan** 