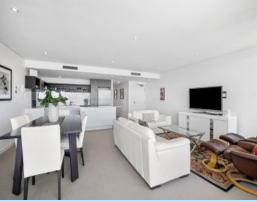

The floor plan provides a spacious relaxed open feel with the dining and living area being wide and almost square with big floor to ceiling windows maximising the view and opening to the full width balcony.

All the mod cons, including reverse cycle heating/cooling, stone bench tops and a secure undercover car space make this an excellent holiday escape or popular short stay rental.

**Price:** \$940,000

**Tyrone Provan** 