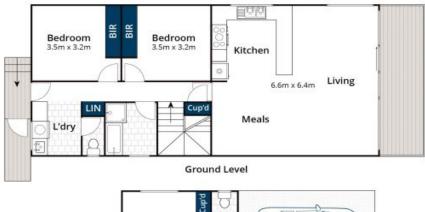

Upper level comprises of open plan, functional kitchen, living and dining area opening to wrap around outdoor deck space taking in a pleasant ocean, coastscape and bush vista. Two further bedrooms on the upper level with central bathroom and separate laundry.

**Karen Stribling** 

**Tyrone Provan** 

0439 650 838

0405 124 799

Lower Level

Approx House Area 116m<sup>2</sup>
Whist barm.com.au has made every attempt to ensure the accuracy of the floor plan contained here, measurements are approximate and no responsibility is taken for any error, omission, or mis-statement. This plan is for illustrative purposes on