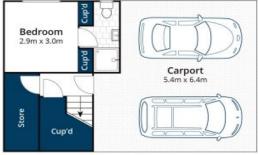

Perched on the high side of one of Lorne's most sought after streets, is this 3 bedroom, 2 bathroom family sized beach house!! With double, undercover carport on the lower level, leading to downstairs bedroom with ensuite.

**Karen Stribling** 

**Tyrone Provan** 

0439 650 838

0405 124 799

Lower Level

Approx House Area 116m<sup>2</sup>
Whist barm.com.au has made every attempt to ensure the accuracy of the floor plan contained here, measurements are approximate and no responsibility is taken for any error, omission, or mis-statement. This plan is for illustrative purposes on