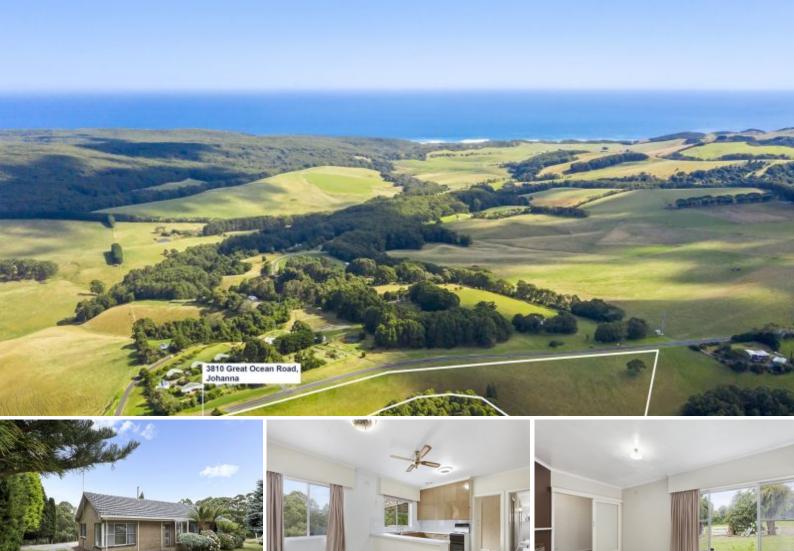

## 3810 Great Ocean Road Johanna, VIC

## CHOCOLATE LODGE

This 13 Acre, 3 bedroom brick veneer home is ideally situated along the Great Ocean Road and just 6 kms to the stunning Johanna Beach.

The home is in original condition to the era and would make an ideal family home or holiday house with 13 acres of land to enjoy a small hobby or organic farm.

Location is central to all with Apollo Bay just 38kms, Lavers Hill 10kms, and Colac 64kms.

For Sale Now or by Expression of Interest closing 31.03.21

Price:

\$570,000

 Darren Brimacombe
 Darren Brimacombe