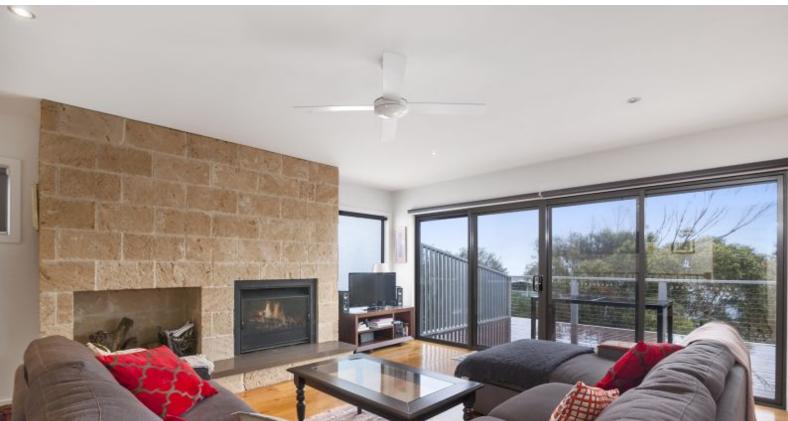

Less than ten years old and magnificently maintained this double storey home has generous accommodation of four large bedrooms, two bathrooms as well as two powder rooms. The kitchen/living/dining area is open plan with a huge Caesarstone benchtop, stainless steel appliances, warm timber floors and is highlighted by a stunning sandstone surround open fire. The outlook is private into the treetops with sea glimpses.