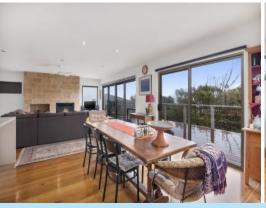

Less than ten years old and magnificently maintained this double storey home has generous accommodation of four large bedrooms, two bathrooms as well as two powder rooms. The kitchen/living/dining area is open plan with a huge Caesarstone benchtop, stainless steel appliances, warm timber floors and is highlighted by a stunning sandstone surround open fire. The outlook is private into the treetops with sea glimpses.