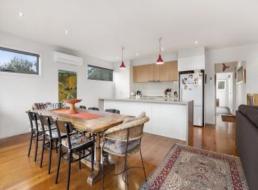

Less than ten years old and magnificently maintained this double storey home has generous accommodation of four large bedrooms, two bathrooms as well as two powder rooms. The kitchen/living/dining area is open plan with a huge Caesarstone benchtop, stainless steel appliances, warm timber floors and is highlighted by a stunning sandstone surround open fire. The outlook is private into the treetops with sea glimpses.