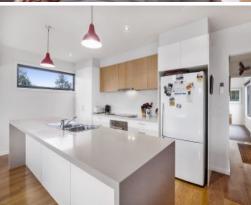

Less than ten years old and magnificently maintained this double storey home has generous accommodation of four large bedrooms, two bathrooms as well as two powder rooms. The kitchen/living/dining area is open plan with a huge Caesarstone benchtop, stainless steel appliances, warm timber floors and is highlighted by a stunning sandstone surround open fire. The outlook is private into the treetops with sea glimpses.