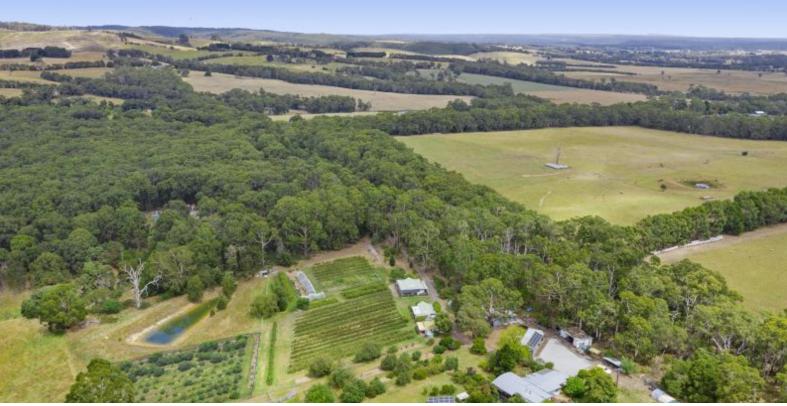

## PENNYROYAL RASPBERRY FARM

Located and positioned in one of the region's most picturesque, secluded and beautiful valleys of the Otway hinterland is the truly unique Pennyroyal Raspberry Farm. With so much on offer and sited over 23 acres, this freehold property allows for a complete rural lifestyle opportunity? with over 30 years of horticultural love invested into the property, your paddock to plate dream does not get much easier or more inspiring!

With 24 rows of well-established brambles/berries, an extensive fruit orchard with a wide range of fruit? including 28 varieties of heritage cider apples producing an award-winning local cider, currently produced onsite. Pennyroyal Raspberry farm boasts a well-built, energy efficient family home comprising 3 bedrooms (4th bedroom or study), expansive open plan living area with a chef's kitchen, walk in pantry, spacious light filled dining and living space, with polished timber floors and warmed by floor to ceiling glass and a wood fire. Off the living area is an undercover alfresco entertaining area/deck space overlooking the rolling hills and friendly livestock,