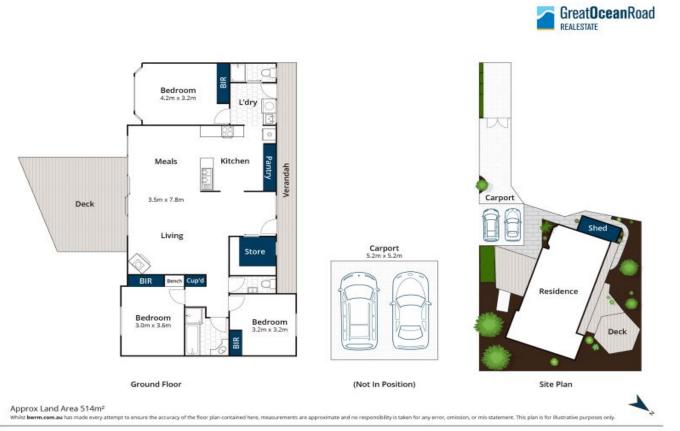

## JUST 150M TO ANGLESEA MAIN BEACH!

New Price Vendor Says Sell! Would you like to be able to walk to a world class beach in just 2 minutes for your morning swim? Look no further as 'Getaway Dream' at 4 Tonge Street which is located just behind Kings Corner and across the Great Ocean Road from Anglesea's main surf beach. This sweet, single level 80's style home has beautiful polished wood floors and lovely large windows drawing in an abundance of light. With the house being well set back from the street, there is a sense of privacy. Upon entering the front door, there is a bright living room with lofty pitched ceilings and a combustion wood fire keeping the house cosy in the cooler months and near-new split system A/C. The kitchen and dining area is perfect for casual beach living and a great space for the whole family to congregate. There are two bedrooms with built in robes with a central bathroom in between both, positioned at the front of the house. A further large master bedroom is located separately which is a great retreat for parents. There is a convenient second bathroom / laundry. Taking full advantage of the northerly orientation is a large alfresco decked area, which is undercover for enjoying all year round. A well-maintained surrounding garden is enclosed with secure fencing, great for note or childran. The house has a ratro feel and is nerfectly set