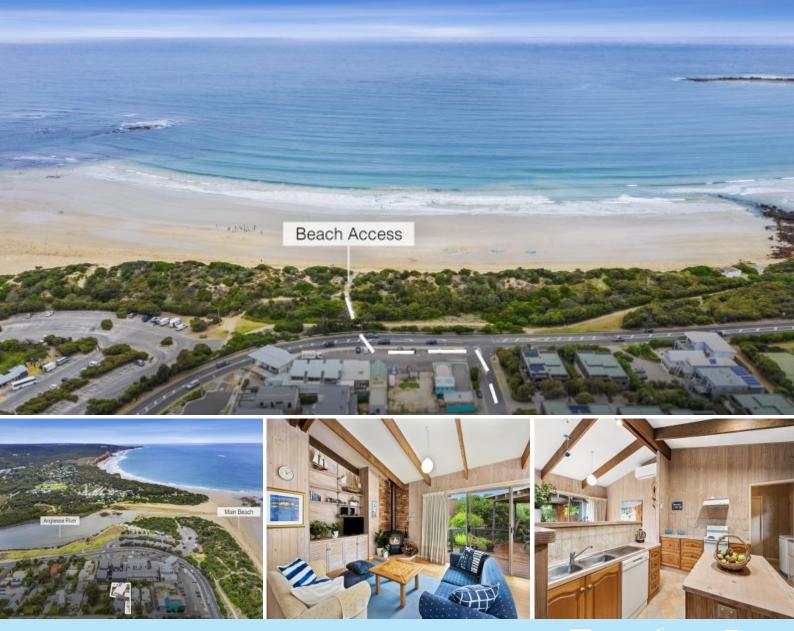

## JUST 150M TO ANGLESEA MAIN BEACH!

New Price Vendor Says Sell! Would you like to be able to walk to a world class beach in just 2 minutes for your morning swim? Look no further as 'Getaway Dream' at 4 Tonge Street which is located just behind Kings Corner and across the Great Ocean Road from Anglesea's main surf beach. This sweet, single level 80's style home has beautiful polished wood floors and lovely large windows drawing in an abundance of light. With the house being well set back from the street, there is a sense of privacy. Upon entering the front door, there is a bright living room with lofty pitched ceilings and a combustion wood fire keeping the house cosy in the cooler months and near-new split system A/C. The kitchen and dining area is perfect for casual beach living and a great space for the whole family to congregate. There are two bedrooms with built in robes with a central bathroom in between both, positioned at the front of the house. A further large master bedroom is located separately which is a great retreat for parents. There is a convenient second bathroom / laundry. Taking full advantage of the northerly orientation is a large alfresco decked area, which is undercover for enjoying all year round. A well-maintained surrounding garden is enclosed with secure fencing, great for note or childran. The house has a ratro feel and is nerfectly set