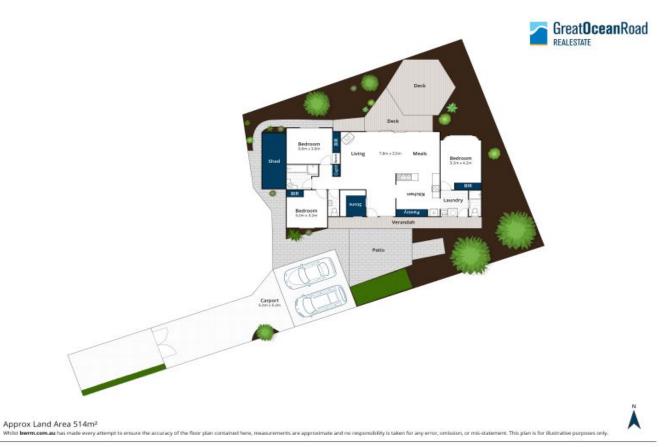

## JUST 150M TO ANGLESEA MAIN BEACH!

New Price Vendor Says Sell! Would you like to be able to walk to a world class beach in just 2 minutes for your morning swim? Look no further as 'Getaway Dream' at 4 Tonge Street which is located just behind Kings Corner and across the Great Ocean Road from Anglesea's main surf beach. This sweet, single level 80's style home has beautiful polished wood floors and lovely large windows drawing in an abundance of light. With the house being well set back from the street, there is a sense of privacy. Upon entering the front door, there is a bright living room with lofty pitched ceilings and a combustion wood fire keeping the house cosy in the cooler months and near-new split system A/C. The kitchen and dining area is perfect for casual beach living and a great space for the whole family to congregate. There are two bedrooms with built in robes with a central bathroom in between both, positioned at the front of the house. A further large master bedroom is located separately which is a great retreat for parents. There is a convenient second bathroom / laundry. Taking full advantage of the northerly orientation is a large alfresco decked area, which is undercover for enjoying all year round. A well-maintained surrounding garden is enclosed with secure fencing, great for note or childran. The house has a ratro feel and is nerfectly set