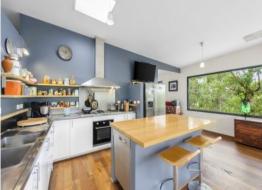

Upstairs features open plan living with access to a L-shaped balcony for outdoor living, and opportunity to watch the native bird life. Further highlights of this inviting space include a good sized kitchen with gas & electric cooking, and a delightful tree top outlook. There is a freestanding wood fire and the messmate timber flooring adding an authentic beach house touch.