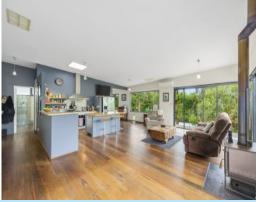

Upstairs features open plan living with access to a L-shaped balcony for outdoor living, and opportunity to watch the native bird life. Further highlights of this inviting space include a good sized kitchen with gas & electric cooking, and a delightful tree top outlook. There is a freestanding wood fire and the messmate timber flooring adding an authentic beach house touch.