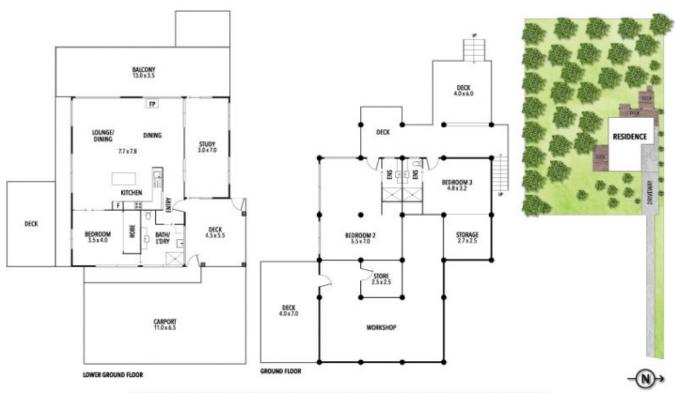

## 19 Old Coach Road, Skenes Creek

THE ABOVE PLAN IS AN ARTIST'S IMPRESSION ONLY, IT INCLUDES ELEMENTS THAT ARE FOR DISPLAY PURPOSES ONLY AND MAY NOT BE TO SCALE. LANDSCAPING SHOWN IS INDICATIVE ONLY. DIMENSIONS ARE APPROXIMATE.