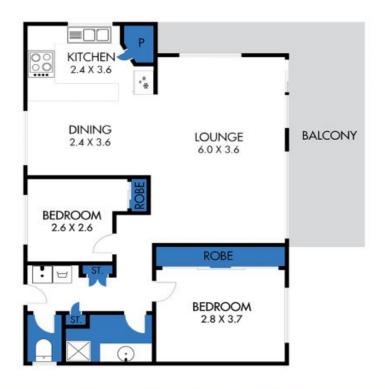

Well-loved by the same family for decades, the existing dwelling is a quaint beach cottage with surrounding established native vegetation which provides both a pleasant outlook as well as privacy from the street and neighbours. Neat and tidy the home has open-plan living area kitchen dining area. Modest sized bedrooms a bathroom and laundry and a lovely north facing deck allowing for a simple easy holiday life.

Price:

Contact Agent

Darren Brimacombe Kirsten Body

0418 317 424

0457 899 941

DISCLAIMER: PLEASE NOTE PLANS ARE INDICATIVE ONLY AND NOT DRAWN TO EXACT SCALE. ALL DIMENSIONS ARE APPROXIMATE. POTENTIAL BUYERS SHOULD VIEW THE PROPERTY IN PERSON.