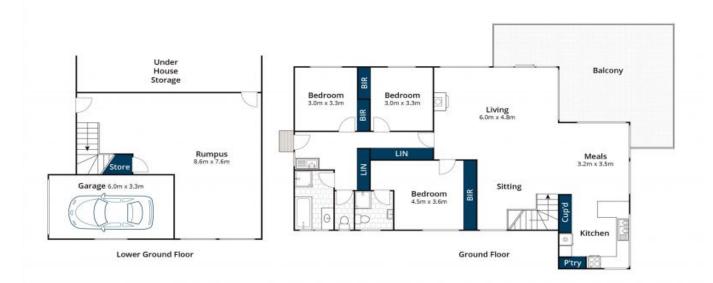

## LARGE FAMILY HOME WITH EASY SCOPE

This family property is ideally located on a large allotment of 980sqm approx, set amongst the majestic gums, adding to its tranquil ambience. The cedar home has a large functional floorplan set over two levels. The upper level comprises of three bedrooms, two bathrooms and a spacious open plan kitchen, dining lounge area with lovely ocean views, wood fire

Lower level comprises a huge games room and single car garage, screaming out for a reconfiguration of further bedrooms and rumpus.

Outdoor deck space with a northern orientation, perfect for entertaining and taking in the ocean outlook.

Ample off-street parking and storage and only a short walk to the river precinct.

**Price:** \$1,495,000

**Tyrone Provan** 

Karen Stribling

0405 124 799

0439 650 838

Approx House Area 208m<sup>2</sup>
Whits two made every attempt to ensure the accuracy of the floor plan contained here, measurements are approximate and no responsibility is taken for any error, omission, or mis-statement. This plan is for illustrative oursoes only