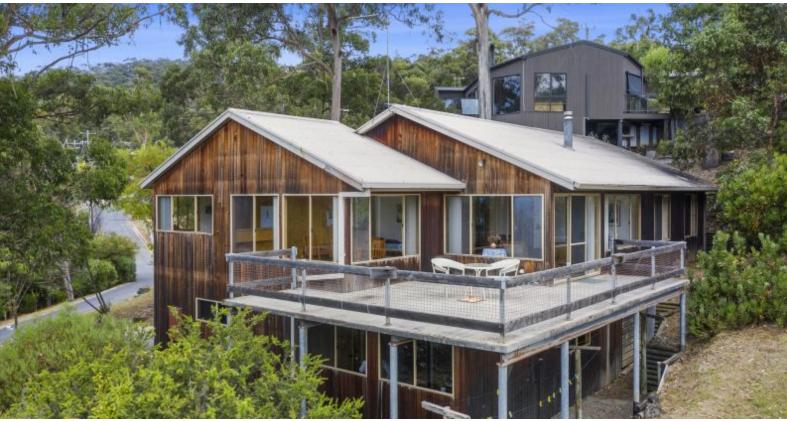

42 Richardson Boulevard Lorne, VIC

and plenty of natural light from the high use of glass.

3

2

## LARGE FAMILY HOME WITH EASY SCOPE

This family property is ideally located on a large allotment of 980sqm approx, set amongst the majestic gums, adding to its tranquil ambience. The cedar home has a large functional floorplan set over two levels. The upper level comprises of three bedrooms, two bathrooms and a spacious open plan kitchen, dining lounge area with lovely ocean views, wood fire

Lower level comprises a huge games room and single car garage, screaming out for a reconfiguration of further bedrooms and rumpus.

Outdoor deck space with a northern orientation, perfect for entertaining and taking in the ocean outlook.

Ample off-street parking and storage and only a short walk to the river precinct.

**Price:** \$1,495,000

**Tyrone Provan** 

Karen Stribling

0405 124 799

0439 650 838

Approx House Area 208m<sup>2</sup>
Whits two made every attempt to ensure the accuracy of the floor plan contained here, measurements are approximate and no responsibility is taken for any error, omission, or mis-statement. This plan is for illustrative oursoes only