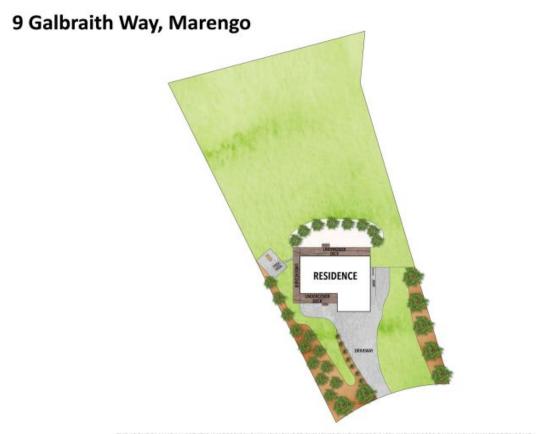

## 9 Galbraith Way, Marengo

THE ABOVE PLAN IS AN ARTIST'S IMPRESSION ONLY, IT INCLUDES ELEMENTS THAT ARE FOR DISPLAY PURPOSES ONLY AND MAY NOT BE TO SCALE. LANDSCAPING SHOWN IS INDICATIVE ONLY. DIMENSIONS ARE APPROXIMATE.