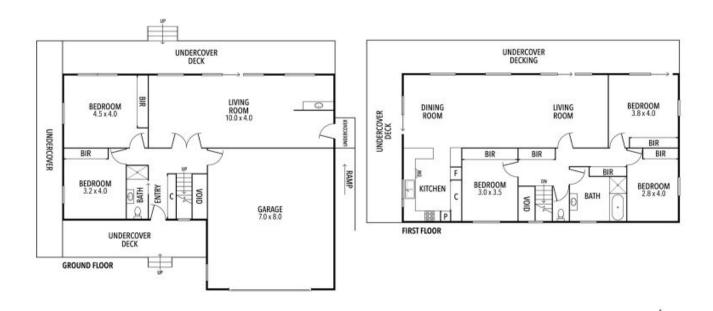

Set in the secluded front row is the ultimate prize, located just 100m from the beautiful Mounts Bay and only a stroll across the Great Ocean Road between you and the sand.

The grand home comprises of five bedrooms, two bathrooms and set on a generous 4207sqm size block is minutes to the fishing harbour, local school and only 2 minutes to the caf? strip and heart of Apollo Bay. Facing East to the Ocean, you can watch the sunrise over the sea every day of the year.