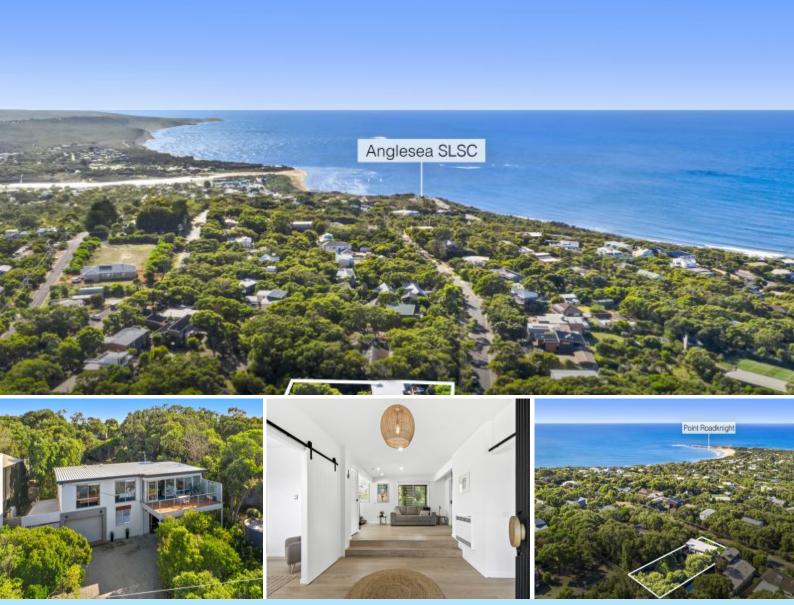

## BEACHSIDE LUXURY

Freshly renovated, excellent design, unique, spacious and quality through and through. A beautifully bright 5 bedroom home oriented on a large north facing rear allotment of approximate 1319 sqm with sensational sea views towards Pt Roadknight and through to Aireys Inlet. The stunning floor plan over two levels includes:

Ground floor, entry gallery, master bedrooms with WIR and gorgeous ensuite, child's bedroom, rumpus room, cellar/store and fitted laundry. The ground floor living area opens to a wraparound patio and beautifully lawned, mature landscaped garden featuring pizza oven and fire pit area. First floor, the magnificent open plan kitchen/living and dining areas open directly to a forward deck taking in those fantastic sea views and rear protected entertaining deck. Kitchen features plenty of cabinetry and top of the range appliances. There are 3 further stunning bedrooms with BIR's, 2 of these bedrooms enjoy sensational views from the large picture windows. The upper level is serviced by not one but two beautiful new bathrooms accommodating the largest of families.