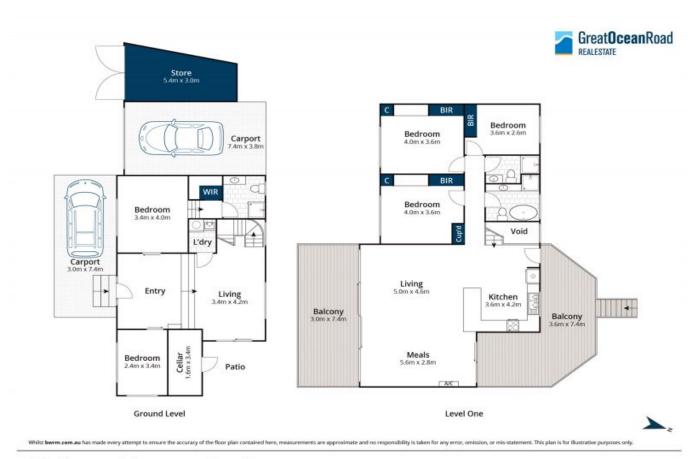

## BEACHSIDE LUXURY

Freshly renovated, excellent design, unique, spacious and quality through and through. A beautifully bright 5 bedroom home oriented on a large north facing rear allotment of approximate 1319 sqm with sensational sea views towards Pt Roadknight and through to Aireys Inlet. The stunning floor plan over two levels includes:

Ground floor, entry gallery, master bedrooms with WIR and gorgeous ensuite, child's bedroom, rumpus room, cellar/store and fitted laundry. The ground floor living area opens to a wraparound patio and beautifully lawned, mature landscaped garden featuring pizza oven and fire pit area. First floor, the magnificent open plan kitchen/living and dining areas open directly to a forward deck taking in those fantastic sea views and rear protected entertaining deck. Kitchen features plenty of cabinetry and top of the range appliances. There are 3 further stunning bedrooms with BIR's, 2 of these bedrooms enjoy sensational views from the large picture windows. The upper level is serviced by not one but two beautiful new bathrooms accommodating the largest of families.