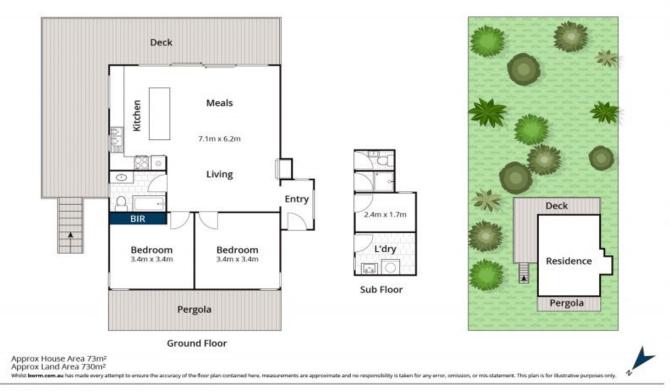

## CLASSIC BEACH SHACK WITH PIER VIEWS!

Calling out to all those buyers searching for a cute, liveable cottage with added potential to improve or extend to your hearts content!

Located in a quiet area of town is this 2 bedroom, 1 bathroom cottage, immaculately presented, functional kitchen, boasting open fire place, new carpet and freshly painted.

Sited on a gently sloping allotment of 730 sqm with easy street access and potential of improving the existing ocean and pier view with the construction of a second level (STCA).

The options are endless in regards to what can be achieved with some inspiring vision to this much-loved family property!