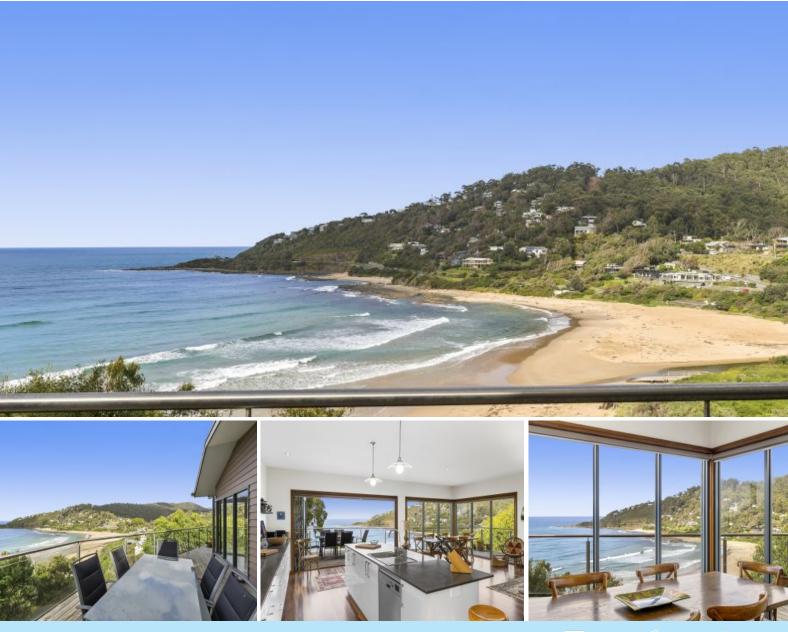

## ICONIC WYE LOCATION WITH 2 TITLES

Enjoy this world class completely unimpeded Wye River beach and point view, situated in one of the most desirable positions on the Great Ocean Road and enhanced by the crashing waves immediately below and two blocks of land, each on separate titles.

One of the most dramatic settings, very private and so close to all the essential township amenities. You can walk everywhere!

Comprising 3 bedrooms, 2.5 bathrooms, 2 living areas, the property is nestled at the end of Wallace Street and has legal vehicle access via the southern entrance of 'Paddys Path'. Locally built, very well appointed, with a layout that is perfect for families and anyone looking to holiday rent the home. Every room has a view!