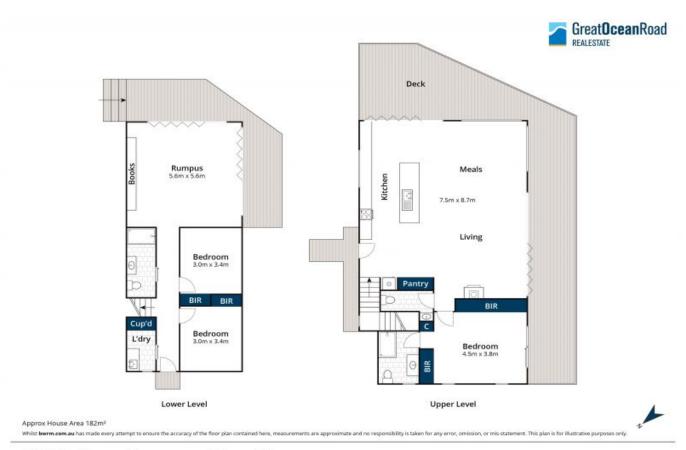

One of the most dramatic settings, very private and so close to all the essential township amenities. You can walk everywhere!

Comprising 3 bedrooms, 2.5 bathrooms, 2 living areas, the property is nestled at the end of Wallace Street and has legal vehicle access via the southern entrance of 'Paddys Path'. Locally built, very well appointed, with a layout that is perfect for families and anyone looking to holiday rent the home. Every room has a view!