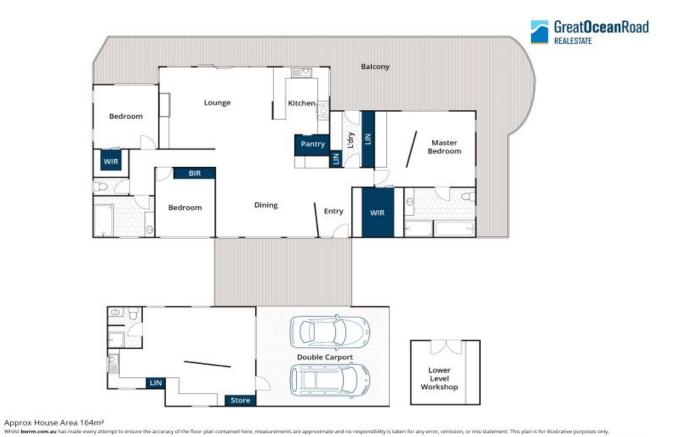

The house is generous in size and is all on one level. The large open plan kitchen/living/dining area is central to the house and is warmed by an open fire as well as reverse cycle air conditioning.

The parents retreat is at one end of the house and consists of a large bedroom with superb river views, a study area, a huge ensuite with a full bath and a walk in robe.

At the other end of the house are the two other bedrooms, both generous in size, as well as the main bathroom.

In addition to the house is a double carport adjoining a separate studio/teenagers retreat complete with timber floors, bathroom and a kitchenette . Also ideal as a B&B for some ex