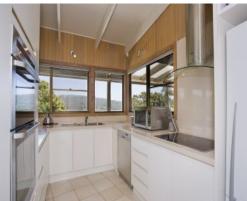

The house is generous in size and is all on one level. The large open plan kitchen/living/dining area is central to the house and is warmed by an open fire as well as reverse cycle air conditioning.

The parents retreat is at one end of the house and consists of a large bedroom with superb river views, a study area, a huge ensuite with a full bath and a walk in robe.