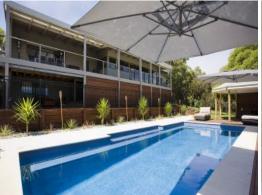

## AIREYS INLET RETREAT ON TWO TITLES

Ideal for either permanent living or as a fabulous holiday house this gorgeous property is bursting with options.

Set on two titles, totalling around 1831 sqm the house possesses delightful views into the Painkalac Valley and straight up the river. In a quiet location with very little passing traffic the privacy here is sublime.

The house is generous in size and is all on one level. The large open plan kitchen/living/dining area is central to the house and is warmed by an open fire as well as reverse cycle air conditioning.

The parents retreat is at one end of the house and consists of a large bedroom with superb river views, a study area, a huge ensuite with a full bath and a walk in robe.