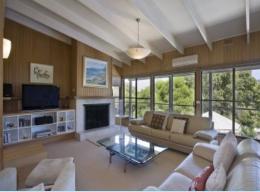

The house is generous in size and is all on one level. The large open plan kitchen/living/dining area is central to the house and is warmed by an open fire as well as reverse cycle air conditioning.

The parents retreat is at one end of the house and consists of a large bedroom with superb river views, a study area, a huge ensuite with a full bath and a walk in robe.