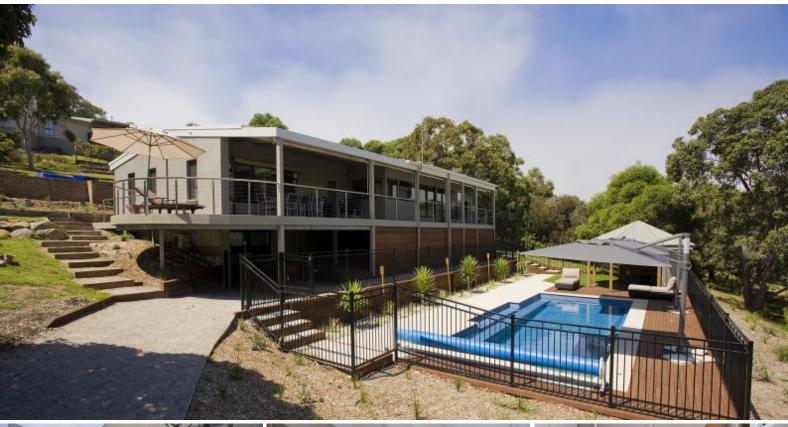

## AIREYS INLET RETREAT ON TWO TITLES

Ideal for either permanent living or as a fabulous holiday house this gorgeous property is bursting with options.

Set on two titles, totalling around 1831 sqm the house possesses delightful views into the Painkalac Valley and straight up the river. In a quiet location with very little passing traffic the privacy here is sublime.

The house is generous in size and is all on one level. The large open plan kitchen/living/dining area is central to the house and is warmed by an open fire as well as reverse cycle air conditioning.

The parents retreat is at one end of the house and consists of a large bedroom with superb river views, a study area, a huge ensuite with a full bath and a walk in robe.