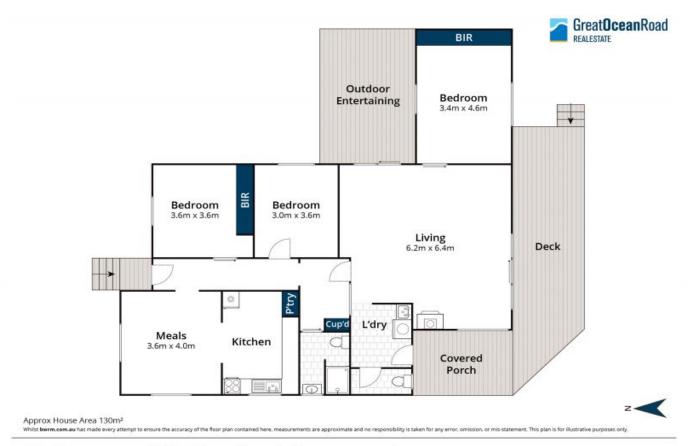

## HIDDEN VALLEY CABINS PLUS RESIDENCE

As the name states and the native surrounds exemplify, 'Hidden Valley Cabins' is an absolute, unique, freehold lifestyle opportunity for those looking for their 'hidden rural retreat' amongst the beautiful Pennyroyal Valley, the property being offered for sale for the first time in 25 years. Only a 20 minute drive from Lorne and sprawling over 30 acres, this magnificent freehold opportunity comprises of 5 well positioned, comfortable and fully self contained 2 bedroom, 1 bathroom cabins all boasting a majestic bush aspect, private decks, reverse cycle heating/cooling, and wood fire BBQs. A large central shed currently hosts a games room and kids hang out, man made, well established and easy to navigate bush walking tracks, 3 hole golf course amongst an abundance of bird and wild life and dam.