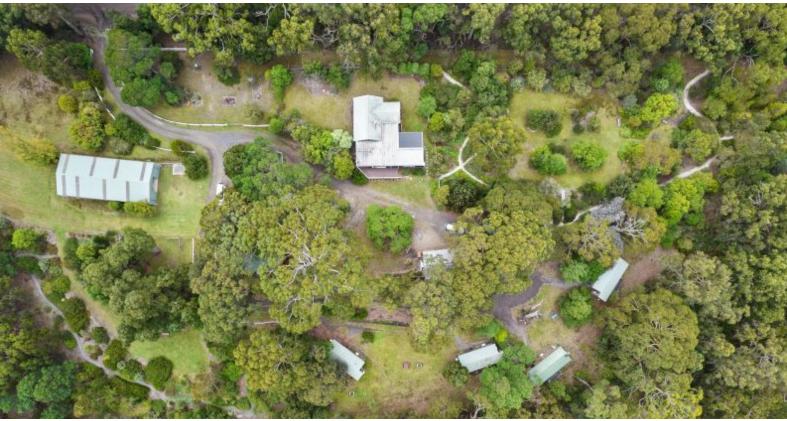

## HIDDEN VALLEY CABINS PLUS RESIDENCE

As the name states and the native surrounds exemplify, 'Hidden Valley Cabins' is an absolute, unique, freehold lifestyle opportunity for those looking for their 'hidden rural retreat' amongst the beautiful Pennyroyal Valley, the property being offered for sale for the first time in 25 years. Only a 20 minute drive from Lorne and sprawling over 30 acres, this magnificent freehold opportunity comprises of 5 well positioned, comfortable and fully self contained 2 bedroom, 1 bathroom cabins all boasting a majestic bush aspect, private decks, reverse cycle heating/cooling, and wood fire BBQs. A large central shed currently hosts a games room and kids hang out, man made, well established and easy to navigate bush walking tracks, 3 hole golf course amongst an abundance of bird and wild life and dam.