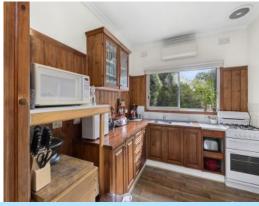

## HIDDEN VALLEY CABINS PLUS RESIDENCE

As the name states and the native surrounds exemplify, 'Hidden Valley Cabins' is an absolute, unique, freehold lifestyle opportunity for those looking for their 'hidden rural retreat' amongst the beautiful Pennyroyal Valley, the property being offered for sale for the first time in 25 years. Only a 20 minute drive from Lorne and sprawling over 30 acres, this magnificent freehold opportunity comprises of 5 well positioned, comfortable and fully self contained 2 bedroom, 1 bathroom cabins all boasting a majestic bush aspect, private decks, reverse cycle heating/cooling, and wood fire BBQs. A large central shed currently hosts a games room and kids hang out, man made, well established and easy to navigate bush walking tracks, 3 hole golf course amongst an abundance of bird and wild life and dam.