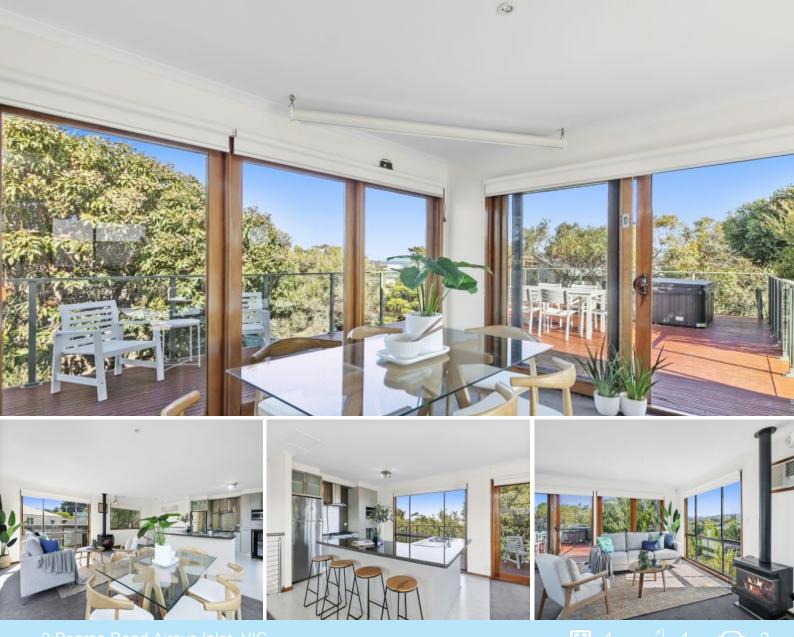

With ocean views to Lorne and beyond, the property has the flexibility of two living areas with two kitchens. Generous accommodation is afforded by three bedrooms in the main house as well as a large bungalow/fourth bedroom for extra guests or teenagers.

The open plan living/kitchen/dining area upstairs is beautifully renovated and flows onto a huge outdoor deck area complete with an outdoor spa, perfect for year round enjoyment.

Set on around 700 sqm the property is being offered with all furniture included allowing for access and useage straight away.