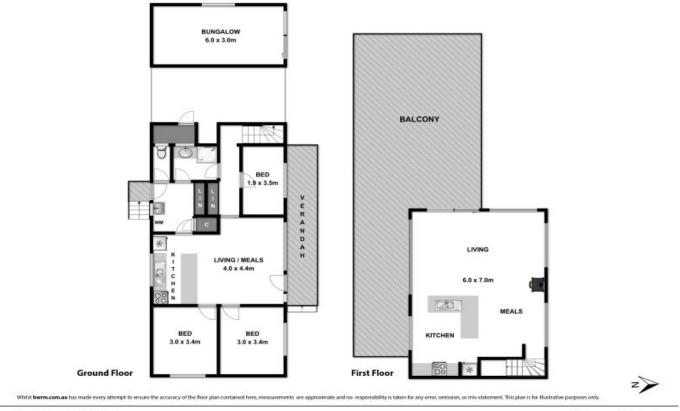

With ocean views to Lorne and beyond, the property has the flexibility of two living areas with two kitchens. Generous accommodation is afforded by three bedrooms in the main house as well as a large bungalow/fourth bedroom for extra guests or teenagers.

The open plan living/kitchen/dining area upstairs is beautifully renovated and flows onto a huge outdoor deck area complete with an outdoor spa, perfect for year round enjoyment.

Set on around 700 sqm the property is being offered with all furniture included allowing for access and useage straight away.