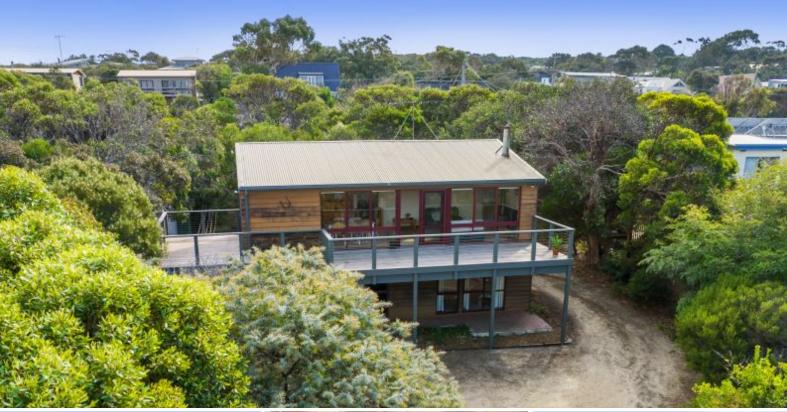

216 Great Ocean Road Anglesea, VIC

**Price:** \$1,370,000

BEAUTIFUL BEACH HOUSE, BRILLIANT LOCATION

If walking to world class beaches and hiking trails is important then this property is for you. Position perfect just 600m (approx) from Point Roadknight Beach and 300m to the Great Otway National Park this neat and tidy 4-bedroom home offers a relaxed coastal lifestyle. Whilst incredibly functional, the overall feel of space and light can be attributed to the stylish design. There are 3 levels, with a large bunkroom on the ground floor plus a bathroom, the middle level hosts 3 further bedrooms, two with built in cupboards, second central bathroom and separate laundry. The top level has an elevated ceiling with windows capturing blue skies, a wall of windows and sliding doors access the balcony delivering views of the surrounding area and ocean outlook. The entire top floor is open plan kitchen, dining and living and perfect for entertaining. Opportunity exists for the new owner to perform a low-cost, cosmetic renovation however this low maintenance home has all you need to simply turn up and start relaxing! Set on a on a huge 1395 sqm allotment complimented by a minimalist low maintenance coastal garden featuring a good-sized shed. With off street parking and all your amenities just a few streets away, the super convenient location will seal the deal on this cancational property

## 216 Great Ocean Road, Anglesea