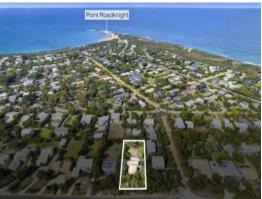

216 Great Ocean Road Anglesea, VIC

**Price:** \$1,370,000

BEAUTIFUL BEACH HOUSE, BRILLIANT LOCATION

If walking to world class beaches and hiking trails is important then this property is for you. Position perfect just 600m (approx) from Point Roadknight Beach and 300m to the Great Otway National Park this neat and tidy 4-bedroom home offers a relaxed coastal lifestyle. Whilst incredibly functional, the overall feel of space and light can be attributed to the stylish design. There are 3 levels, with a large bunkroom on the ground floor plus a bathroom, the middle level hosts 3 further bedrooms, two with built in cupboards, second central bathroom and separate laundry. The top level has an elevated ceiling with windows capturing blue skies, a wall of windows and sliding doors access the balcony delivering views of the surrounding area and ocean outlook. The entire top floor is open plan kitchen, dining and living and perfect for entertaining. Opportunity exists for the new owner to perform a low-cost, cosmetic renovation however this low maintenance home has all you need to simply turn up and start relaxing! Set on a on a huge 1395 sqm allotment complimented by a minimalist low maintenance coastal garden featuring a good-sized shed. With off street parking and all your amenities just a few streets away, the super convenient location will seal the deal on this cancational property

## 216 Great Ocean Road, Anglesea