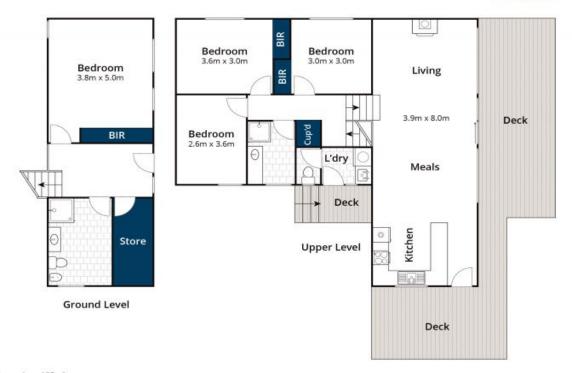

216 Great Ocean Road Anglesea, VIC

**Price:** \$1,370,000

BEAUTIFUL BEACH HOUSE, BRILLIANT LOCATION

If walking to world class beaches and hiking trails is important then this property is for you. Position perfect just 600m (approx) from Point Roadknight Beach and 300m to the Great Otway National Park this neat and tidy 4-bedroom home offers a relaxed coastal lifestyle. Whilst incredibly functional, the overall feel of space and light can be attributed to the stylish design. There are 3 levels, with a large bunkroom on the ground floor plus a bathroom, the middle level hosts 3 further bedrooms, two with built in cupboards, second central bathroom and separate laundry. The top level has an elevated ceiling with windows capturing blue skies, a wall of windows and sliding doors access the balcony delivering views of the surrounding area and ocean outlook. The entire top floor is open plan kitchen, dining and living and perfect for entertaining. Opportunity exists for the new owner to perform a low-cost, cosmetic renovation however this low maintenance home has all you need to simply turn up and start relaxing! Set on a on a huge 1395 sqm allotment complimented by a minimalist low maintenance coastal garden featuring a good-sized shed. With off street parking and all your amenities just a few streets away, the super convenient location will seal the deal on this cancational property

Ben Jackson

**James Worssam** 

0437 380 706

0418 585 815

Approx House Area 135m<sup>2</sup>
White twem.com.au has made every attempt to ensure the accuracy of the floor plan contained here, measurements are approximate and no responsibility is taken for any error, omission, or mis-statement. This plan is for illustrative purposes on