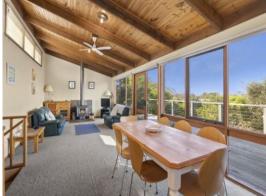

216 Great Ocean Road Anglesea, VIC

**Price:** \$1,370,000

BEAUTIFUL BEACH HOUSE, BRILLIANT LOCATION

If walking to world class beaches and hiking trails is important then this property is for you. Position perfect just 600m (approx) from Point Roadknight Beach and 300m to the Great Otway National Park this neat and tidy 4-bedroom home offers a relaxed coastal lifestyle. Whilst incredibly functional, the overall feel of space and light can be attributed to the stylish design. There are 3 levels, with a large bunkroom on the ground floor plus a bathroom, the middle level hosts 3 further bedrooms, two with built in cupboards, second central bathroom and separate laundry. The top level has an elevated ceiling with windows capturing blue skies, a wall of windows and sliding doors access the balcony delivering views of the surrounding area and ocean outlook. The entire top floor is open plan kitchen, dining and living and perfect for entertaining. Opportunity exists for the new owner to perform a low-cost, cosmetic renovation however this low maintenance home has all you need to simply turn up and start relaxing! Set on a on a huge 1395 sqm allotment complimented by a minimalist low maintenance coastal garden featuring a good-sized shed. With off street parking and all your amenities just a few streets away, the super convenient location will seal the deal on this cancational property

## 216 Great Ocean Road, Anglesea