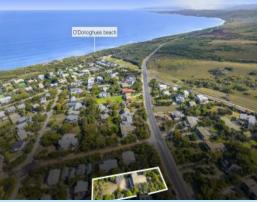

216 Great Ocean Road Anglesea, VIC

**Price:** \$1,370,000

BEAUTIFUL BEACH HOUSE, BRILLIANT LOCATION

If walking to world class beaches and hiking trails is important then this property is for you. Position perfect just 600m (approx) from Point Roadknight Beach and 300m to the Great Otway National Park this neat and tidy 4-bedroom home offers a relaxed coastal lifestyle. Whilst incredibly functional, the overall feel of space and light can be attributed to the stylish design. There are 3 levels, with a large bunkroom on the ground floor plus a bathroom, the middle level hosts 3 further bedrooms, two with built in cupboards, second central bathroom and separate laundry. The top level has an elevated ceiling with windows capturing blue skies, a wall of windows and sliding doors access the balcony delivering views of the surrounding area and ocean outlook. The entire top floor is open plan kitchen, dining and living and perfect for entertaining. Opportunity exists for the new owner to perform a low-cost, cosmetic renovation however this low maintenance home has all you need to simply turn up and start relaxing! Set on a on a huge 1395 sqm allotment complimented by a minimalist low maintenance coastal garden featuring a good-sized shed. With off street parking and all your amenities just a few streets away, the super convenient location will seal the deal on this cancational property

## 216 Great Ocean Road, Anglesea