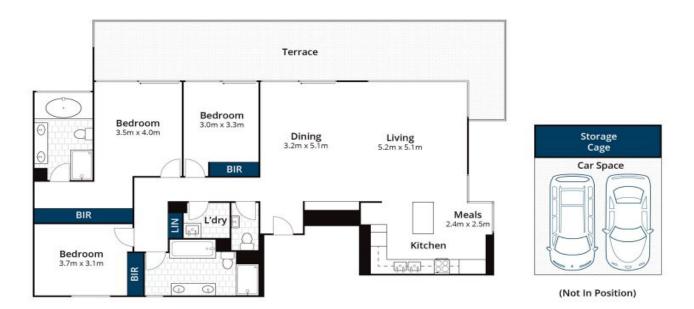

Three spacious bedrooms, master with ensuite (including spa bath) and walk-through robe. With two secure basement car parks, storage cage and direct lift access luxurious low maintenance coastal living doesn't get any better.

 0418 522 571
 0405 124 799

Approx House Area 156m<sup>2</sup> Whits bwrm.com.au has made every atte

Whiles bwrm.com.au has made every attempt to ensure the accuracy of the floor plan contained here, measurements are approximate and no responsibility is taken for any error, omission, or mis-statement. This plan is for illustrative purposes only