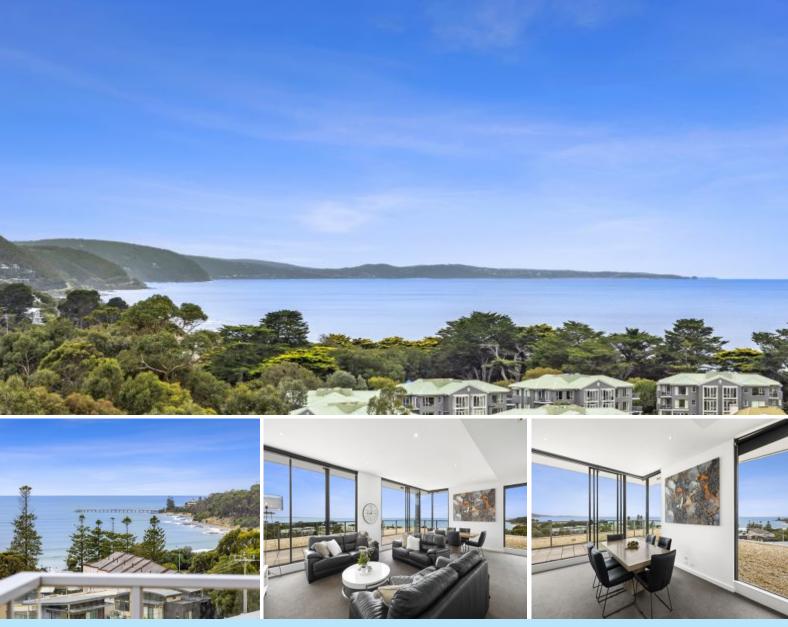

## STUNNING PREMIUM LUXURY PENTHOUSE

Expansive north facing rooftop three bedroom apartment with sweeping 270 degree views from Lorne's main beach, Louttit Bay, the Pier, Great Ocean Road to the Aireys Inlet Lighthouse, the horizon of the southern ocean and everything in between.

With expanses of glass on two sides the internal ambience is enhanced by the natural beauty of Lorne, and the 45 sqm outdoor area a private domain of its own. Spacious kitchen/dining/living zone enjoying the full sweep in elevated privacy.

Three spacious bedrooms, master with ensuite (including spa bath) and walk-through robe. With two secure basement car parks, storage cage and direct lift access luxurious low maintenance coastal living doesn't get any better.

Being presented to the market for the very first time this is a once in a lifetime opportunity to secure this exclusive Smith Street position with unparalleled views.

**Price:** \$3,050,000

 Ian Stewart
 Tyrone Provan