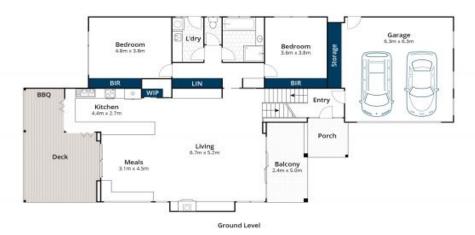

popular beaches, this beachside masterclass impresses in every way. Comprising generous accommodation of five bedrooms (or four bedrooms and two living areas) three bathrooms, a vast sun filled living/kitchen/dining area, double lock up garage and landscaped, low maintenance surrounds (serviced by 2 x 5,000 litre under house water bladders).

Loads of features include Tasmanian Oak flooring, premium Australian wool carpet, an entertainer's kitchen with Caesarstone benchtops, Bosch appliances, induction cooktop and a walk in pantry and even an outdoor servery area.