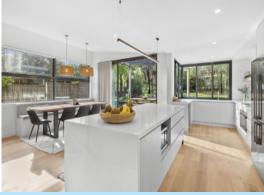

Loads of features include Tasmanian Oak flooring, premium Australian wool carpet, an entertainer's kitchen with Caesarstone benchtops, Bosch appliances, induction cooktop and a walk in pantry and even an outdoor servery area.