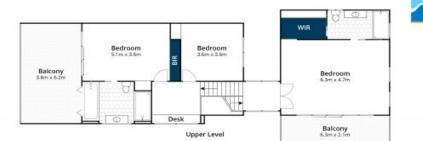

popular beaches, this beachside masterclass impresses in every way. Comprising generous accommodation of five bedrooms (or four bedrooms and two living areas) three bathrooms, a vast sun filled living/kitchen/dining area, double lock up garage and landscaped, low maintenance surrounds (serviced by 2 x 5,000 litre under house water bladders).

Loads of features include Tasmanian Oak flooring, premium Australian wool carpet, an entertainer's kitchen with Caesarstone benchtops, Bosch appliances, induction cooktop and a walk in pantry and even an outdoor servery area.