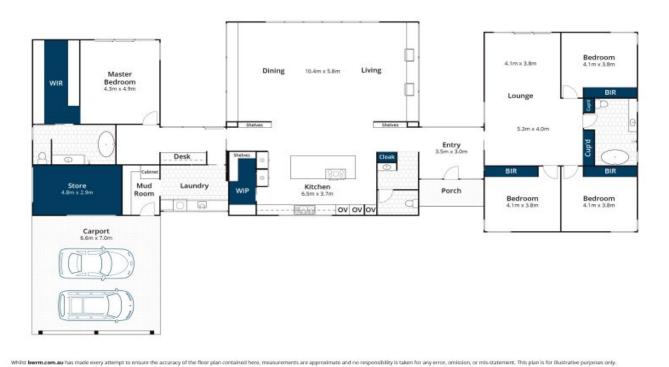

Inspired by that classic era of Palm Springs, this deluxe hinterland coastal haven pays homage to modernist architecture and design. It delivers a clever fusion of sleek and soothing clean lines and a superb mix of timber, glass, steel, and masonry. Stunning polished concrete floors flow throughout high-traffic areas, and Caesar stone benchtops showcase amongst other luxury appointments in a superb entertainer's kitchen. The flexible floor plan is ideal for large family living and entertaining on a large scale by the outdoor fire pit