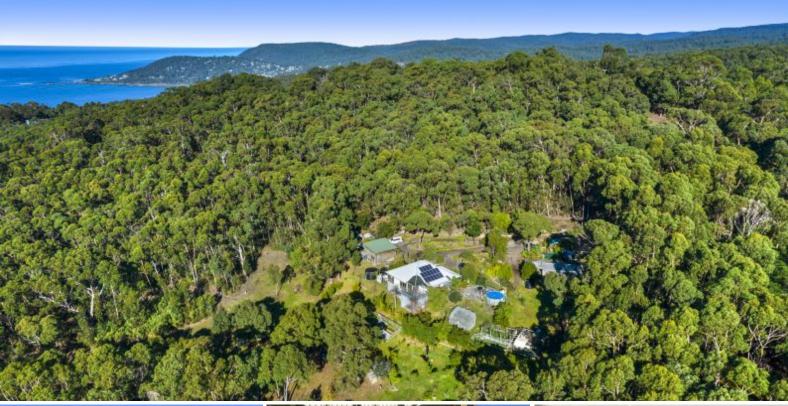

## ACREAGE ON LORNE'S DOORSTEP!

A very special property enjoyed by current owners for over 30 years. Providing ocean views, abundant wildlife, privacy, space, flexible accommodation for a growing family and only a 4-minute drive to Lorne's main beach.

The home is set on 1 acre but has an equal 4-part share in the adjoining 50-acre parcel that guarantees a secluded lifestyle free of neighbours forever. The southern boundary also abuts crown land.

The north/east orientation enjoys all day sun and blue water ocean views complimented by a stunning Otway's vista in the foreground.

The acre enjoys an abundance of fruit trees, vegie patches, a dam and large chicken run. A legally approved fire bunker has also been installed.

Price:

\$1,500,000

**Michael Coutts** 

**Karen Stribling** 