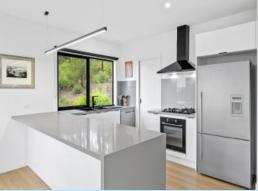

Comprising three bedrooms plus main bathroom and ensuite, a light filled open plan living/kitchen/dining area with rich Tasmanian Oak flooring throughout warmed by a cosy wood heater plus the added convenience of reverse cycle air conditioning. A separate rumpus room allows the kids to pay freely and also has reverse cycle air conditioning. There is also a double lock up garage with remote roller door and internal access.