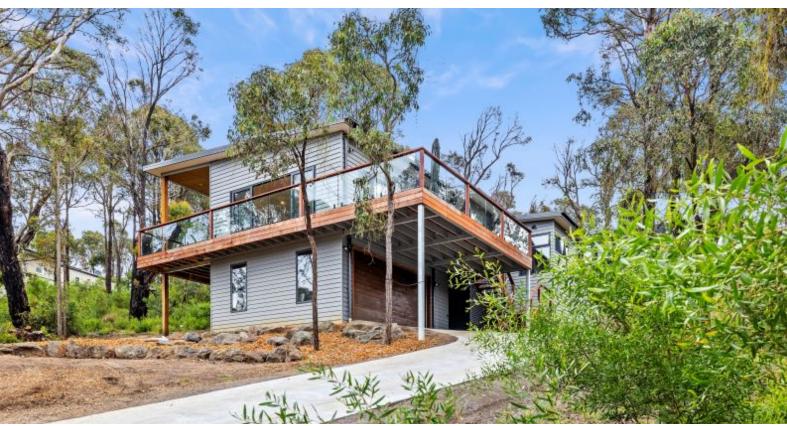

40 Narani Way Fairhaven, VIC

3

6

## HIGH ON NARANI

Nestled high on the hill at Narani Way this builders own home offers a delightful north facing view as well as filtered ocean views.

Less than twelve months old and set on 1000 sqm this superbly elevated delightful coastal escape is ideal for either holiday living or permanent living.

Comprising three bedrooms plus main bathroom and ensuite, a light filled open plan living/kitchen/dining area with rich Tasmanian Oak flooring throughout warmed by a cosy wood heater plus the added convenience of reverse cycle air conditioning. A separate rumpus room allows the kids to pay freely and also has reverse cycle air conditioning. There is also a double lock up garage with remote roller door and internal access.