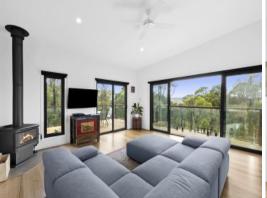

Comprising three bedrooms plus main bathroom and ensuite, a light filled open plan living/kitchen/dining area with rich Tasmanian Oak flooring throughout warmed by a cosy wood heater plus the added convenience of reverse cycle air conditioning. A separate rumpus room allows the kids to pay freely and also has reverse cycle air conditioning. There is also a double lock up garage with remote roller door and internal access.