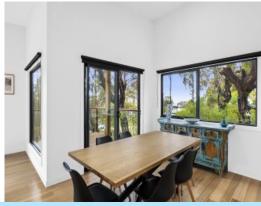

Comprising three bedrooms plus main bathroom and ensuite, a light filled open plan living/kitchen/dining area with rich Tasmanian Oak flooring throughout warmed by a cosy wood heater plus the added convenience of reverse cycle air conditioning. A separate rumpus room allows the kids to pay freely and also has reverse cycle air conditioning. There is also a double lock up garage with remote roller door and internal access.