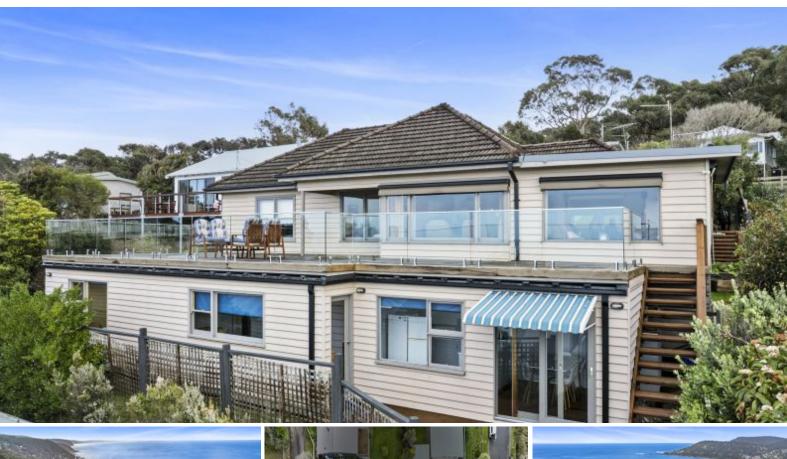

## LARGE FAMILY BEACH HOUSE!

A large family home with flexibility, the top level comprises 3 bedrooms, 1 bathroom, large open plan kitchen, dining, lounge and a huge balcony capturing the expansive ocean views.

Downstairs is a fully self-contained two bedroom unit ideal for extended family and friends or potential income stream via permanent or holiday tenancies. The home is accessed via Rooke Street with easy access from the garage into the upper level of the home. An easy walk to the beach and town from an enviable location in one of North Lorne's most desired streets.