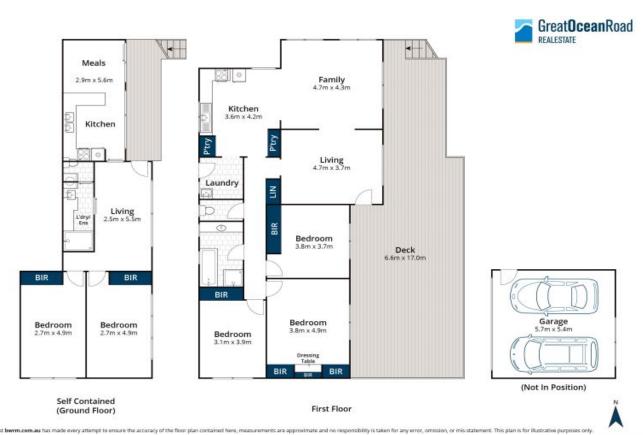

## LARGE FAMILY BEACH HOUSE!

A large family home with flexibility, the top level comprises 3 bedrooms, 1 bathroom, large open plan kitchen, dining, lounge and a huge balcony capturing the expansive ocean views.

Downstairs is a fully self-contained two bedroom unit ideal for extended family and friends or potential income stream via permanent or holiday tenancies. The home is accessed via Rooke Street with easy access from the garage into the upper level of the home. An easy walk to the beach and town from an enviable location in one of North Lorne's most desired streets.