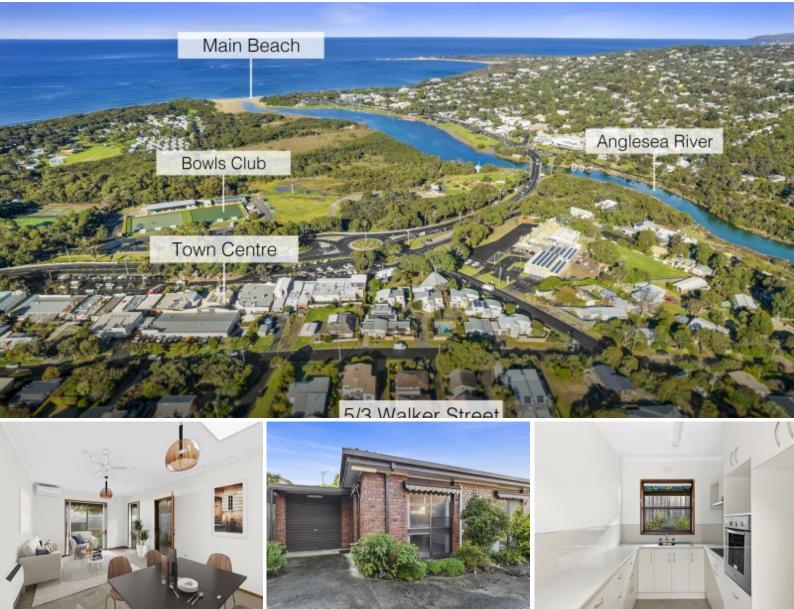

## 5/3 Walker Street Anglesea, VIC

Single level, intuitive design makes the most of a compact allotment meaning that both indoor and outdoor spaces are maximised to the fullest! North facing rear yard features an easy-care garden and the neutral finish of the interior enhance the airy feel of the home but also compliment the coastal environment and lifestyle offered by a location 250m from the Anglesea River, 150m to Anglesea's vibrant main shopping precinct and Anglesea main beach just 900m away. Park the car and walk to everything.