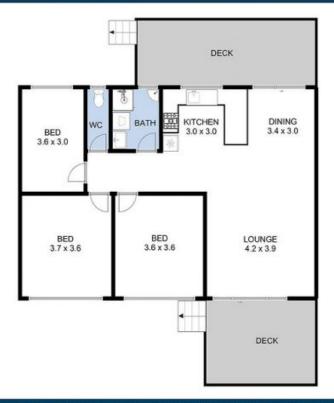

## SURFSIDE LIVING OR SOLID INVESTMENT

Situated on a quiet street, this classic look weather board home offers low maintenance within the dwelling and boasts ample yard space taking up majority of the 656m? block. A large front lawn area sits just below the spacious north facing deck getting great sun throughout the day.

The easily accessible, secure backyard is perfect for pet lovers or a family with children.

Situated close to school and day care facilities it is just a short walk to the local cafes to pick up the morning coffee after the school drop off, whilst on your way to the beach!

0418 317 424

Price:

0457 899 941

DISCLAIMER: PLEASE NOTE PLANS ARE INDICATIVE ONLY AND NOT DRAWN TO EXACT SCALE. ALL DIMENSIONS ARE APPROXIMATE. POTENTIAL BUYERS SHOULD VIEW THE PROPERTY IN PERSON.