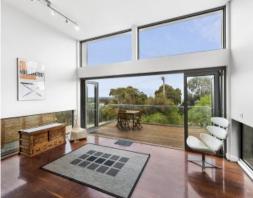

## ARCHITECT DESIGNED ON THE BEACH SIDE WITH SEA VIEW...

Positioned perfectly on the much sought after beachside of the Great Ocean Road and set on a flat 800 sgm, low maintenance allotment.

This clever architect designed coastal residence features loads of natural light by virtue of its fabulous orientation to the east and north. The open plan living/kitchen/dining area has outdoor decks on three sides to follow the sun and is highlighted by rich grey Ironbark floors with clever use of space and natural light.