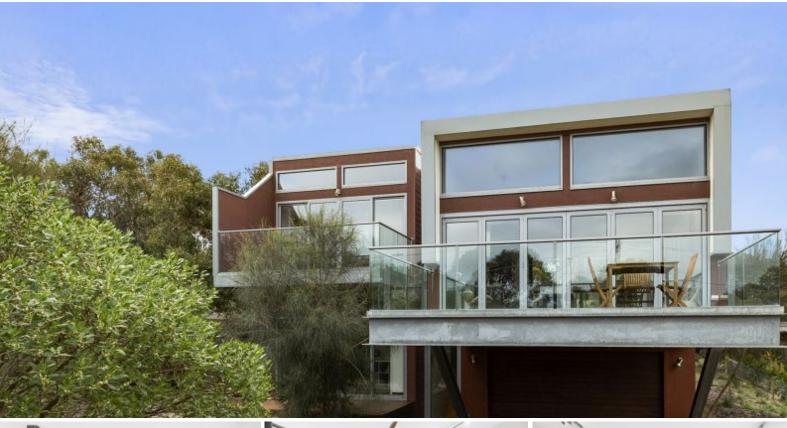

## ARCHITECT DESIGNED ON THE BEACH SIDE WITH SEA VIEW...

Positioned perfectly on the much sought after beachside of the Great Ocean Road and set on a flat 800 sgm, low maintenance allotment.

This clever architect designed coastal residence features loads of natural light by virtue of its fabulous orientation to the east and north. The open plan living/kitchen/dining area has outdoor decks on three sides to follow the sun and is highlighted by rich grey Ironbark floors with clever use of space and natural light.