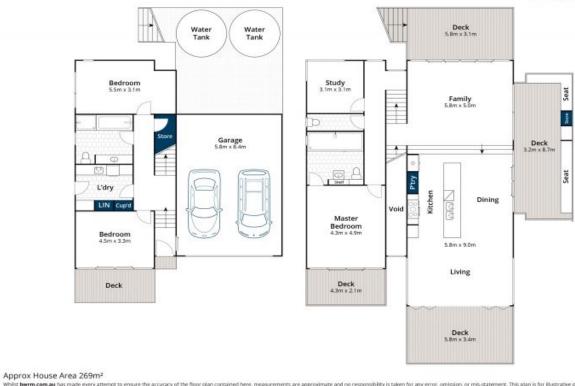

## ARCHITECT DESIGNED ON THE BEACH SIDE WITH SEA VIEW...

Positioned perfectly on the much sought after beachside of the Great Ocean Road and set on a flat 800 sgm, low maintenance allotment.

This clever architect designed coastal residence features loads of natural light by virtue of its fabulous orientation to the east and north. The open plan living/kitchen/dining area has outdoor decks on three sides to follow the sun and is highlighted by rich grey Ironbark floors with clever use of space and natural light.

Accommodation consists of three good sized bedrooms and a study. Main bathroom, huge ensuite and a powder room. There is a double lock up garage with remote roller door and internal access as well as ducted reverse cycle heating and cooling, Tasmanian Oak flooring throughout as well as loads more features.