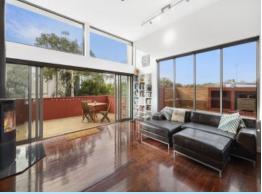

## ARCHITECT DESIGNED ON THE BEACH SIDE WITH SEA VIEW...

Positioned perfectly on the much sought after beachside of the Great Ocean Road and set on a flat 800 sgm, low maintenance allotment.

This clever architect designed coastal residence features loads of natural light by virtue of its fabulous orientation to the east and north. The open plan living/kitchen/dining area has outdoor decks on three sides to follow the sun and is highlighted by rich grey Ironbark floors with clever use of space and natural light.