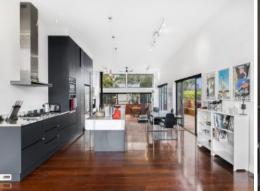

## ARCHITECT DESIGNED ON THE BEACH SIDE WITH SEA VIEW...

Positioned perfectly on the much sought after beachside of the Great Ocean Road and set on a flat 800 sgm, low maintenance allotment.

This clever architect designed coastal residence features loads of natural light by virtue of its fabulous orientation to the east and north. The open plan living/kitchen/dining area has outdoor decks on three sides to follow the sun and is highlighted by rich grey Ironbark floors with clever use of space and natural light.