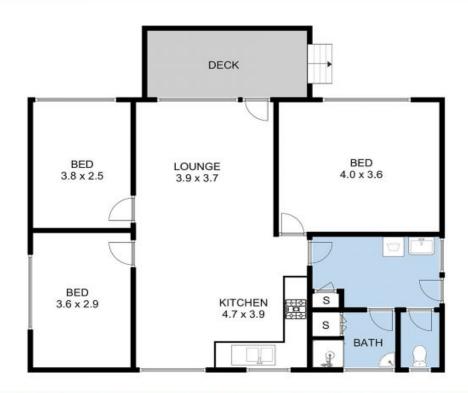

Located a short, flat walk to the beach & main street of Apollo Bay(approx. two streets back from the beach), through the quiet streets, Blue Betty offers a relaxed ambience this single level dwelling offers, 3 bedroom/ 1 bathroom has timber floors throughout, open plan kitchen living and dining area, and spacious fenced yard.

Price: \$770,000 to \$847,000

0418 317 424

**Darren Brimacombe Kirsten Body** 0457 899 941

DISCLAIMER: PLEASE NOTE PLANS ARE INDICATIVE ONLY AND NOT DRAWN TO EXACT SCALE, ALL DIMENSIONS ARE APPROXIMATE.
POTENTIAL BUYERS SHOULD VIEW THE PROPERTY IN PERSON.