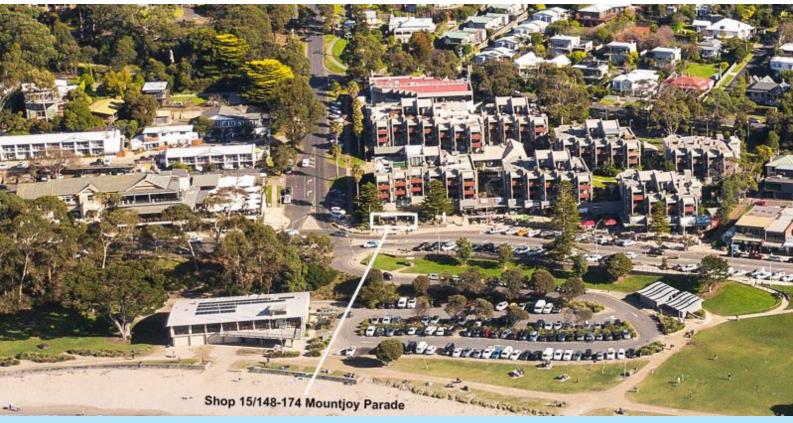

## 15/148-170 Mountjoy Parade Lorne, VIC

## CENTRALLY LORNE

Magnificent purpose built ocean front leasehold restaurant opportunity. The beach viewing corner site features a spacious indoor and under cover dining/alfresco space unmatched in Lorne's bustling commercial strip.

A unique opportunity to be part of what is quickly becoming Victoria's premier regional food destination.

Long lease terms available to suitable tenant.

Council Rates:\$19,000.00/year (approx)Water Rates:\$495.00/year (approx)Strata Rates:\$19,360.00/year (approx)