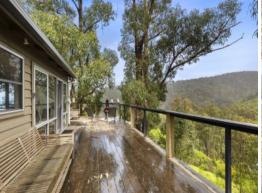

## MOVE IN IMMEDIATELY

Sited on approximately 800 sqm of gently sloping land is this very neat 80's style beach home. Expansive 270? Wye Valley views and "bold blue" ocean views are enjoyed throughout the kitchen/living area and massive west facing deck. The surrounding gum trees attract the local birdlife/wildlife and create a truly unique experience.

Comfort features include timber flooring, wood fire, split system heating/cooling, large aluminium sliding doors capturing the views, and a useful lock up storage area.

**Michael Coutts** 

**Michael Coutts** 