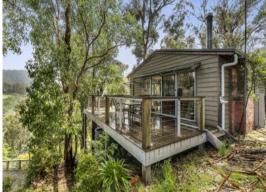

## MOVE IN IMMEDIATELY

Sited on approximately 800 sqm of gently sloping land is this very neat 80's style beach home. Expansive 270? Wye Valley views and "bold blue" ocean views are enjoyed throughout the kitchen/living area and massive west facing deck. The surrounding gum trees attract the local birdlife/wildlife and create a truly unique experience.

Comfort features include timber flooring, wood fire, split system heating/cooling, large aluminium sliding doors capturing the views, and a useful lock up storage area.

**Michael Coutts** 

**Michael Coutts** 