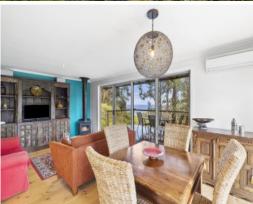

Comprising 2 bedrooms, 1 bathroom, kitchen/dining/living, large shared bathroom up top. There is also a large bunkroom and toilet facility down below with a separate entrance. "A brilliant noisy teenager or mother-in-law space".

Comfort features include timber flooring, wood fire, split system heating/cooling, large aluminium sliding doors capturing the views, and a useful lock up storage area.

**Michael Coutts** 

**Michael Coutts** 