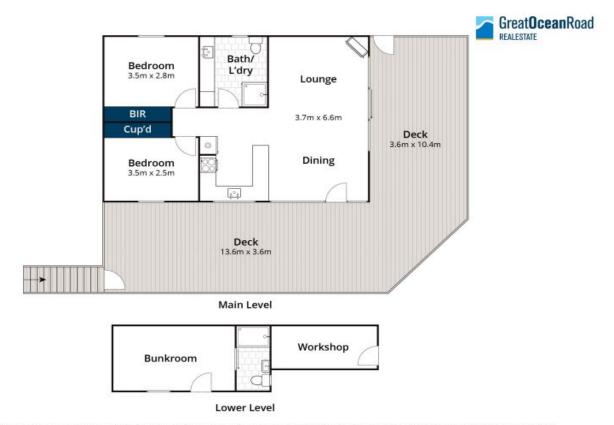

## MOVE IN IMMEDIATELY

Sited on approximately 800 sqm of gently sloping land is this very neat 80's style beach home. Expansive 270? Wye Valley views and "bold blue" ocean views are enjoyed throughout the kitchen/living area and massive west facing deck. The surrounding gum trees attract the local birdlife/wildlife and create a truly unique experience.

Comprising 2 bedrooms, 1 bathroom, kitchen/dining/living, large shared bathroom up top. There is also a large bunkroom and toilet facility down below with a separate entrance. "A brilliant noisy teenager or mother-in-law space".

Comfort features include timber flooring, wood fire, split system heating/cooling, large aluminium sliding doors capturing the views, and a useful lock up storage area.

**Michael Coutts** 

**Michael Coutts** 